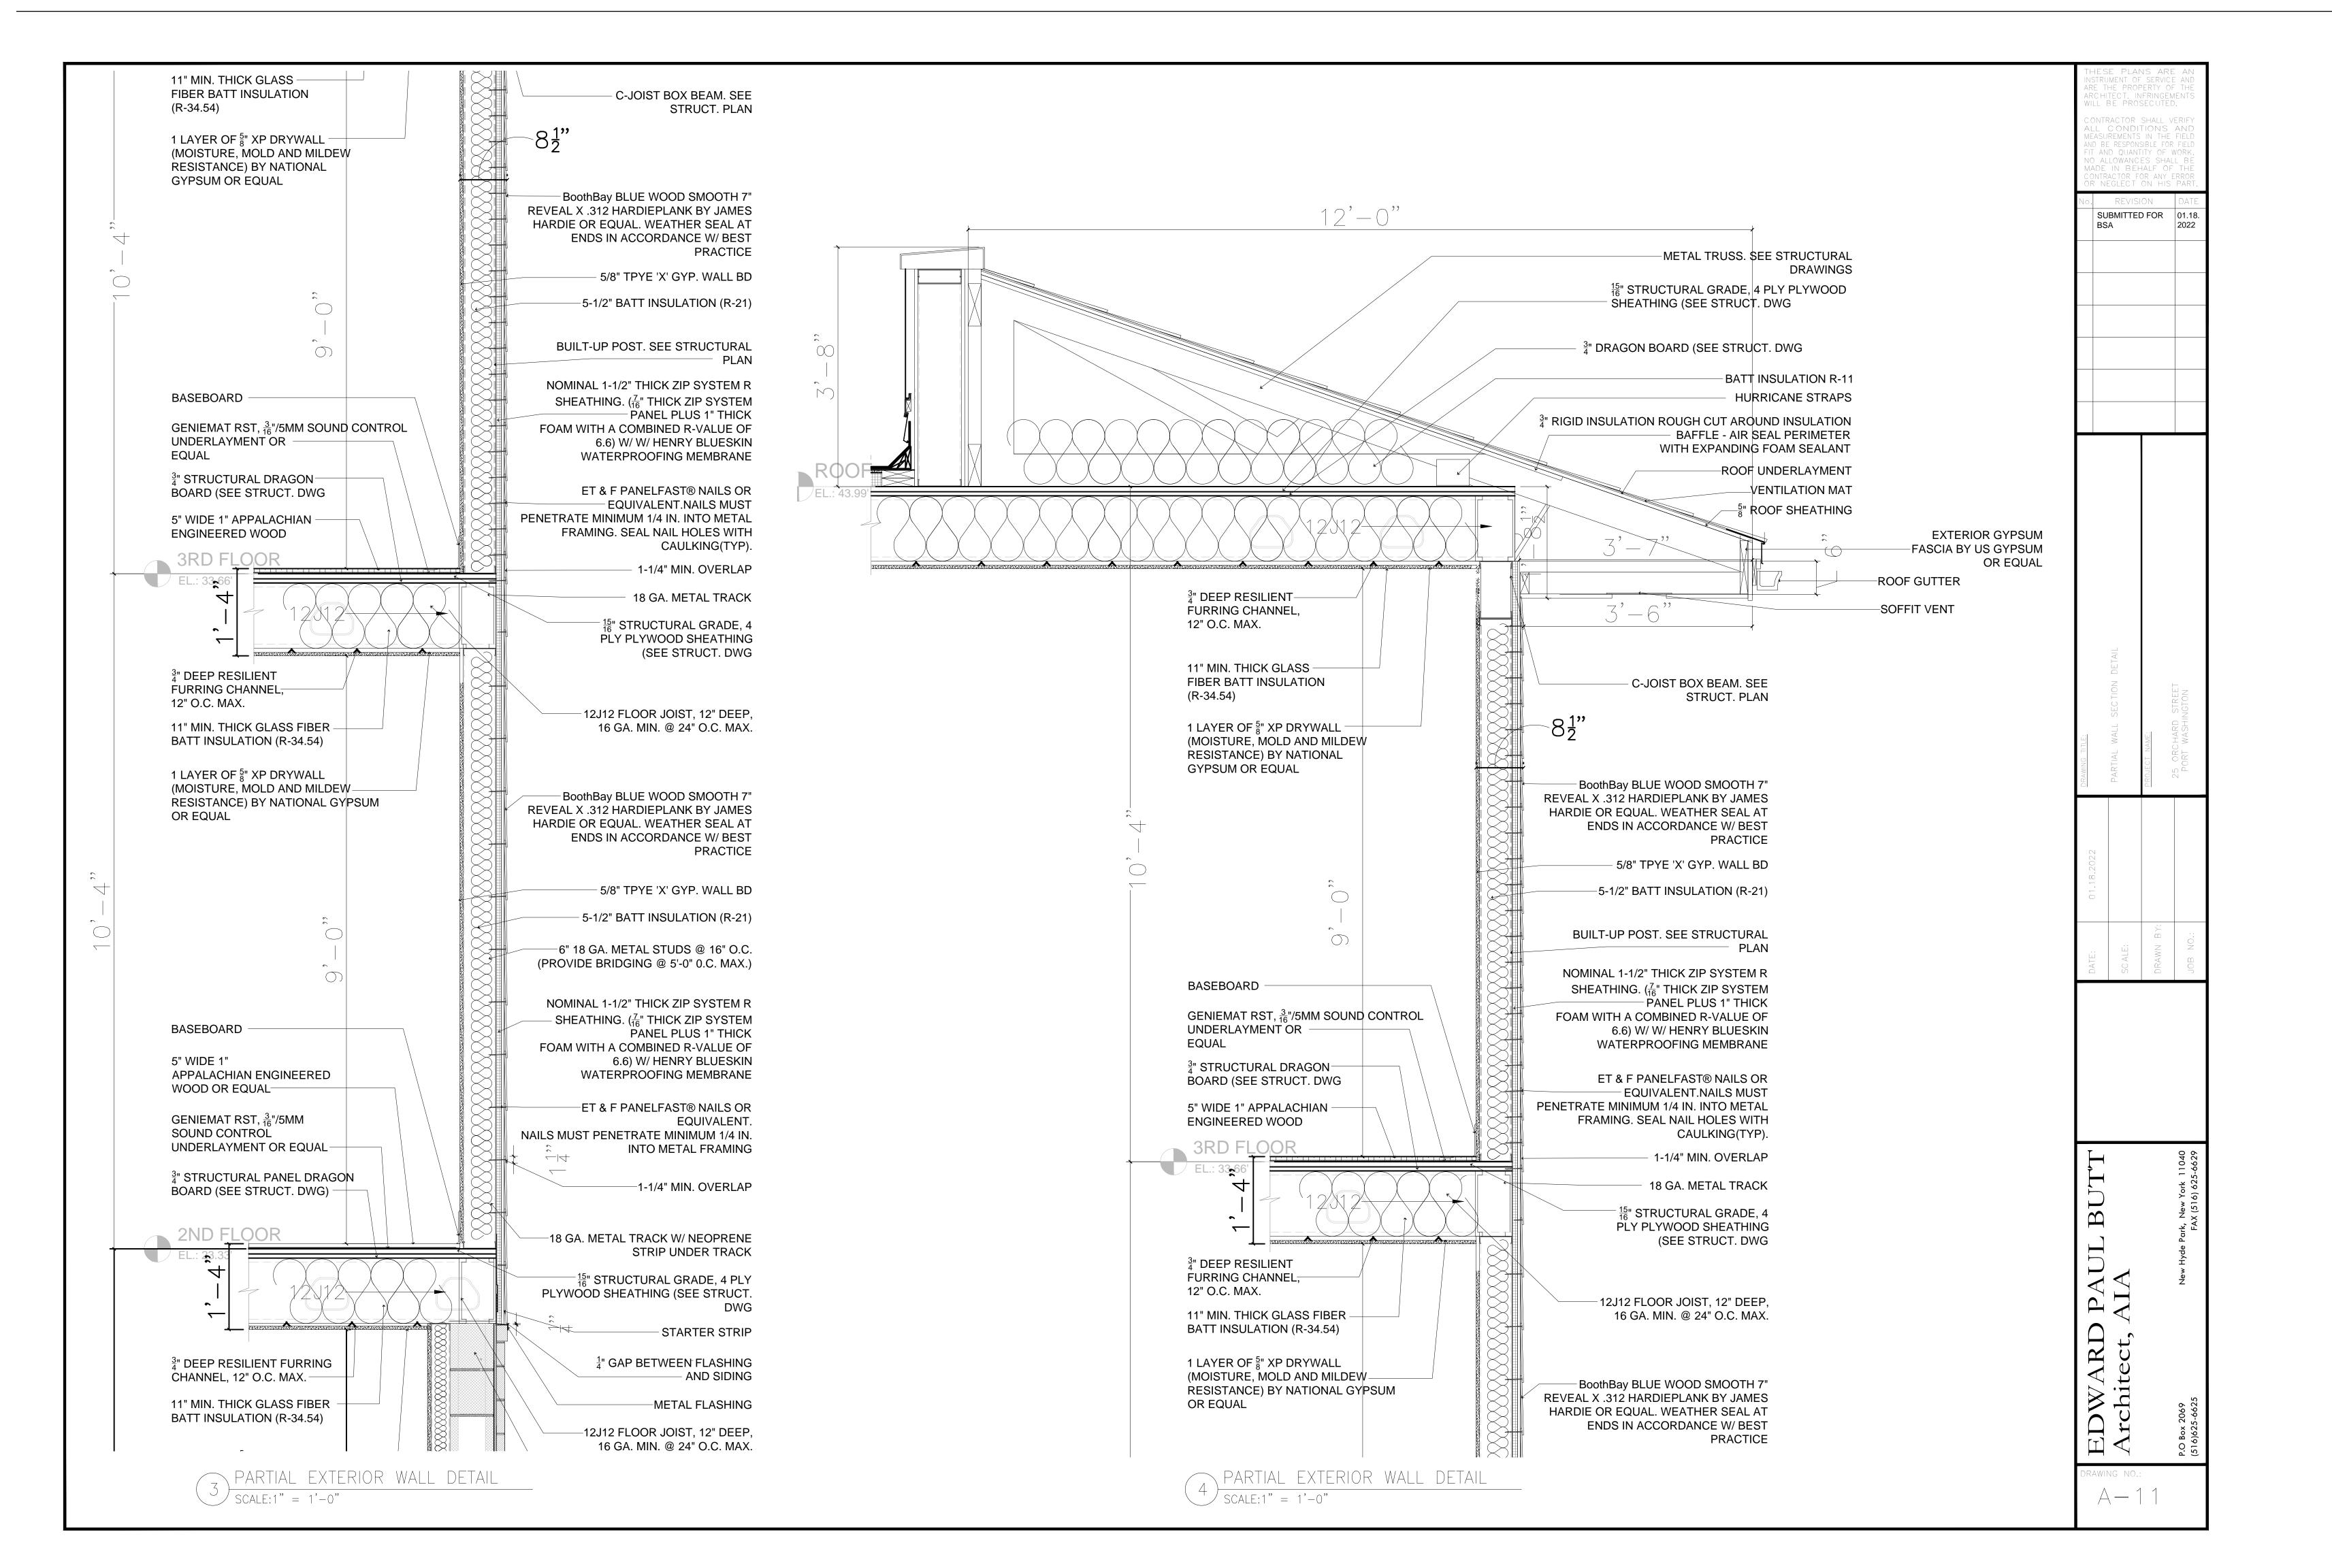

| S 87'52'20" W  |
|----------------|
| ORCHARD STREET |

INFORMATION FROM NORTHCOAST CIVIL SCALE: 1/8" = 1'-0"

| SECTION                                                                                                                                            |                                                                             | 3                                                                                                                            |                 |                      |  |
|----------------------------------------------------------------------------------------------------------------------------------------------------|-----------------------------------------------------------------------------|------------------------------------------------------------------------------------------------------------------------------|-----------------|----------------------|--|
| BLOCK                                                                                                                                              | 71                                                                          |                                                                                                                              |                 |                      |  |
| LOT(S)                                                                                                                                             | 513, 514 & 515                                                              |                                                                                                                              |                 |                      |  |
| ZONE DESCRIPTION                                                                                                                                   | BUSINESS B                                                                  |                                                                                                                              |                 |                      |  |
| LOT AREA                                                                                                                                           | 7,031 SF EXISTING — NO CHANGE                                               |                                                                                                                              |                 |                      |  |
| ZONING                                                                                                                                             | REQUIRED/ PERMITTED                                                         | PROPOSED                                                                                                                     | CODE<br>SECTION | VARIANCES<br>RQUIRED |  |
| PERMITTED USES                                                                                                                                     | SENIOR CITIZEN FACILITIES<br>AS CONDITIONAL USE                             | SENIOR INDEPENDENT LIVING (5<br>UNITS) WITH OFFICE ON FIRST<br>FLOOR                                                         | 70-139 (J(1))   | CONDITIONAL USE      |  |
| MAXIMUM BUILDING HEIGHT                                                                                                                            | 3 STORIES<br>45'-0"                                                         | 3 STORIES                                                                                                                    | 70-142          | NA                   |  |
| MINIMUM LOT AREA                                                                                                                                   | 40,000 SF                                                                   | EXISTING<br>7,031 SF                                                                                                         | 70-143 (B)      | 32,969 SF            |  |
| MINIMUM LOT WIDTH                                                                                                                                  | 100 FT                                                                      | EXISTING<br>60 FT                                                                                                            | 70-143 (B)      | 40 FT                |  |
| MINIMUM FRONT SETBACK                                                                                                                              | 25 FT                                                                       | 13 FT                                                                                                                        | 70-143 (B)      | 12 FT                |  |
| MAXIMUM DENSITY                                                                                                                                    | 32 UNITS / ACRE<br>(5.16 UNITS)                                             | 5 UNITS                                                                                                                      | 70-143 (B)      | NA                   |  |
| LOT COVERAGE                                                                                                                                       | 85% (5,976.35 SF)                                                           | 2,270 SF                                                                                                                     | 70-144          | NA                   |  |
| FLOOR AREA  MIN. 600 SF / UNIT  MAX. 1,600 SF / UNIT  MIN. 40% OF UNITS SHALL BE  1 BEDROOM (2 UNITS)  NO UNIT SHALL CONTAIN  MORE THAN 2 BEDROOMS |                                                                             | UNIT 1 (1 BR) 800 SF<br>UNIT 2 (1 BR) 1,138 SF<br>UNIT 3 (2 BR) 1,425 SF<br>UNIT 4 (2 BR) 1,743 SF<br>UNIT 5 (2 BR) 1,619 SF | 70–144.1        | NA                   |  |
| MINIMUM FRONT YARDS                                                                                                                                | NO FRONT YARD REQUIRED                                                      | 13 FT                                                                                                                        | 70-145          | NA                   |  |
| MINIMUM REAR YARDS                                                                                                                                 | 20'-0"                                                                      | 50'-0" AT GROUND FLOOR<br>20'-0" ABOVE                                                                                       | 70-146 (A)      | NA                   |  |
| MINIMUM REAR YARDS                                                                                                                                 | 15'-0" EACH SIDE                                                            | WEST SIDE: 0'-0"<br>EAST SIDE: 12'-0"                                                                                        | 70-146 (A)      | 15'-0"<br>3'-0"      |  |
| SEPARATION OF BUILDINGS                                                                                                                            | 25'-0"                                                                      | WEST SIDE: 0'-0" EAST SIDE: 12'-0"                                                                                           | 70-146.1        | 25'-0"<br>13'-0"     |  |
| OPEN SPACE + AMENITY                                                                                                                               | 80 SF INDOOR<br>COMMON SPACE / UNIT<br>50 SF OUTDOOR<br>COMMON SPACE / UNIT | 400 SF INDOOR SPACE<br>250 SF OUTDOOR SPACE                                                                                  | 70–146.2        | NA                   |  |
| FENCES                                                                                                                                             | MAX. HEIGHT: 7'-0"                                                          | 6'-0" HIGH FENCE                                                                                                             | 70-147          | NA                   |  |
| PARKING                                                                                                                                            | SENIOR INDEPENDENT-LIVING:  1 / 0.67 UNIT (4 SPACES)                        | (8) 10'x20' SPACES                                                                                                           | 70–103          | NA                   |  |