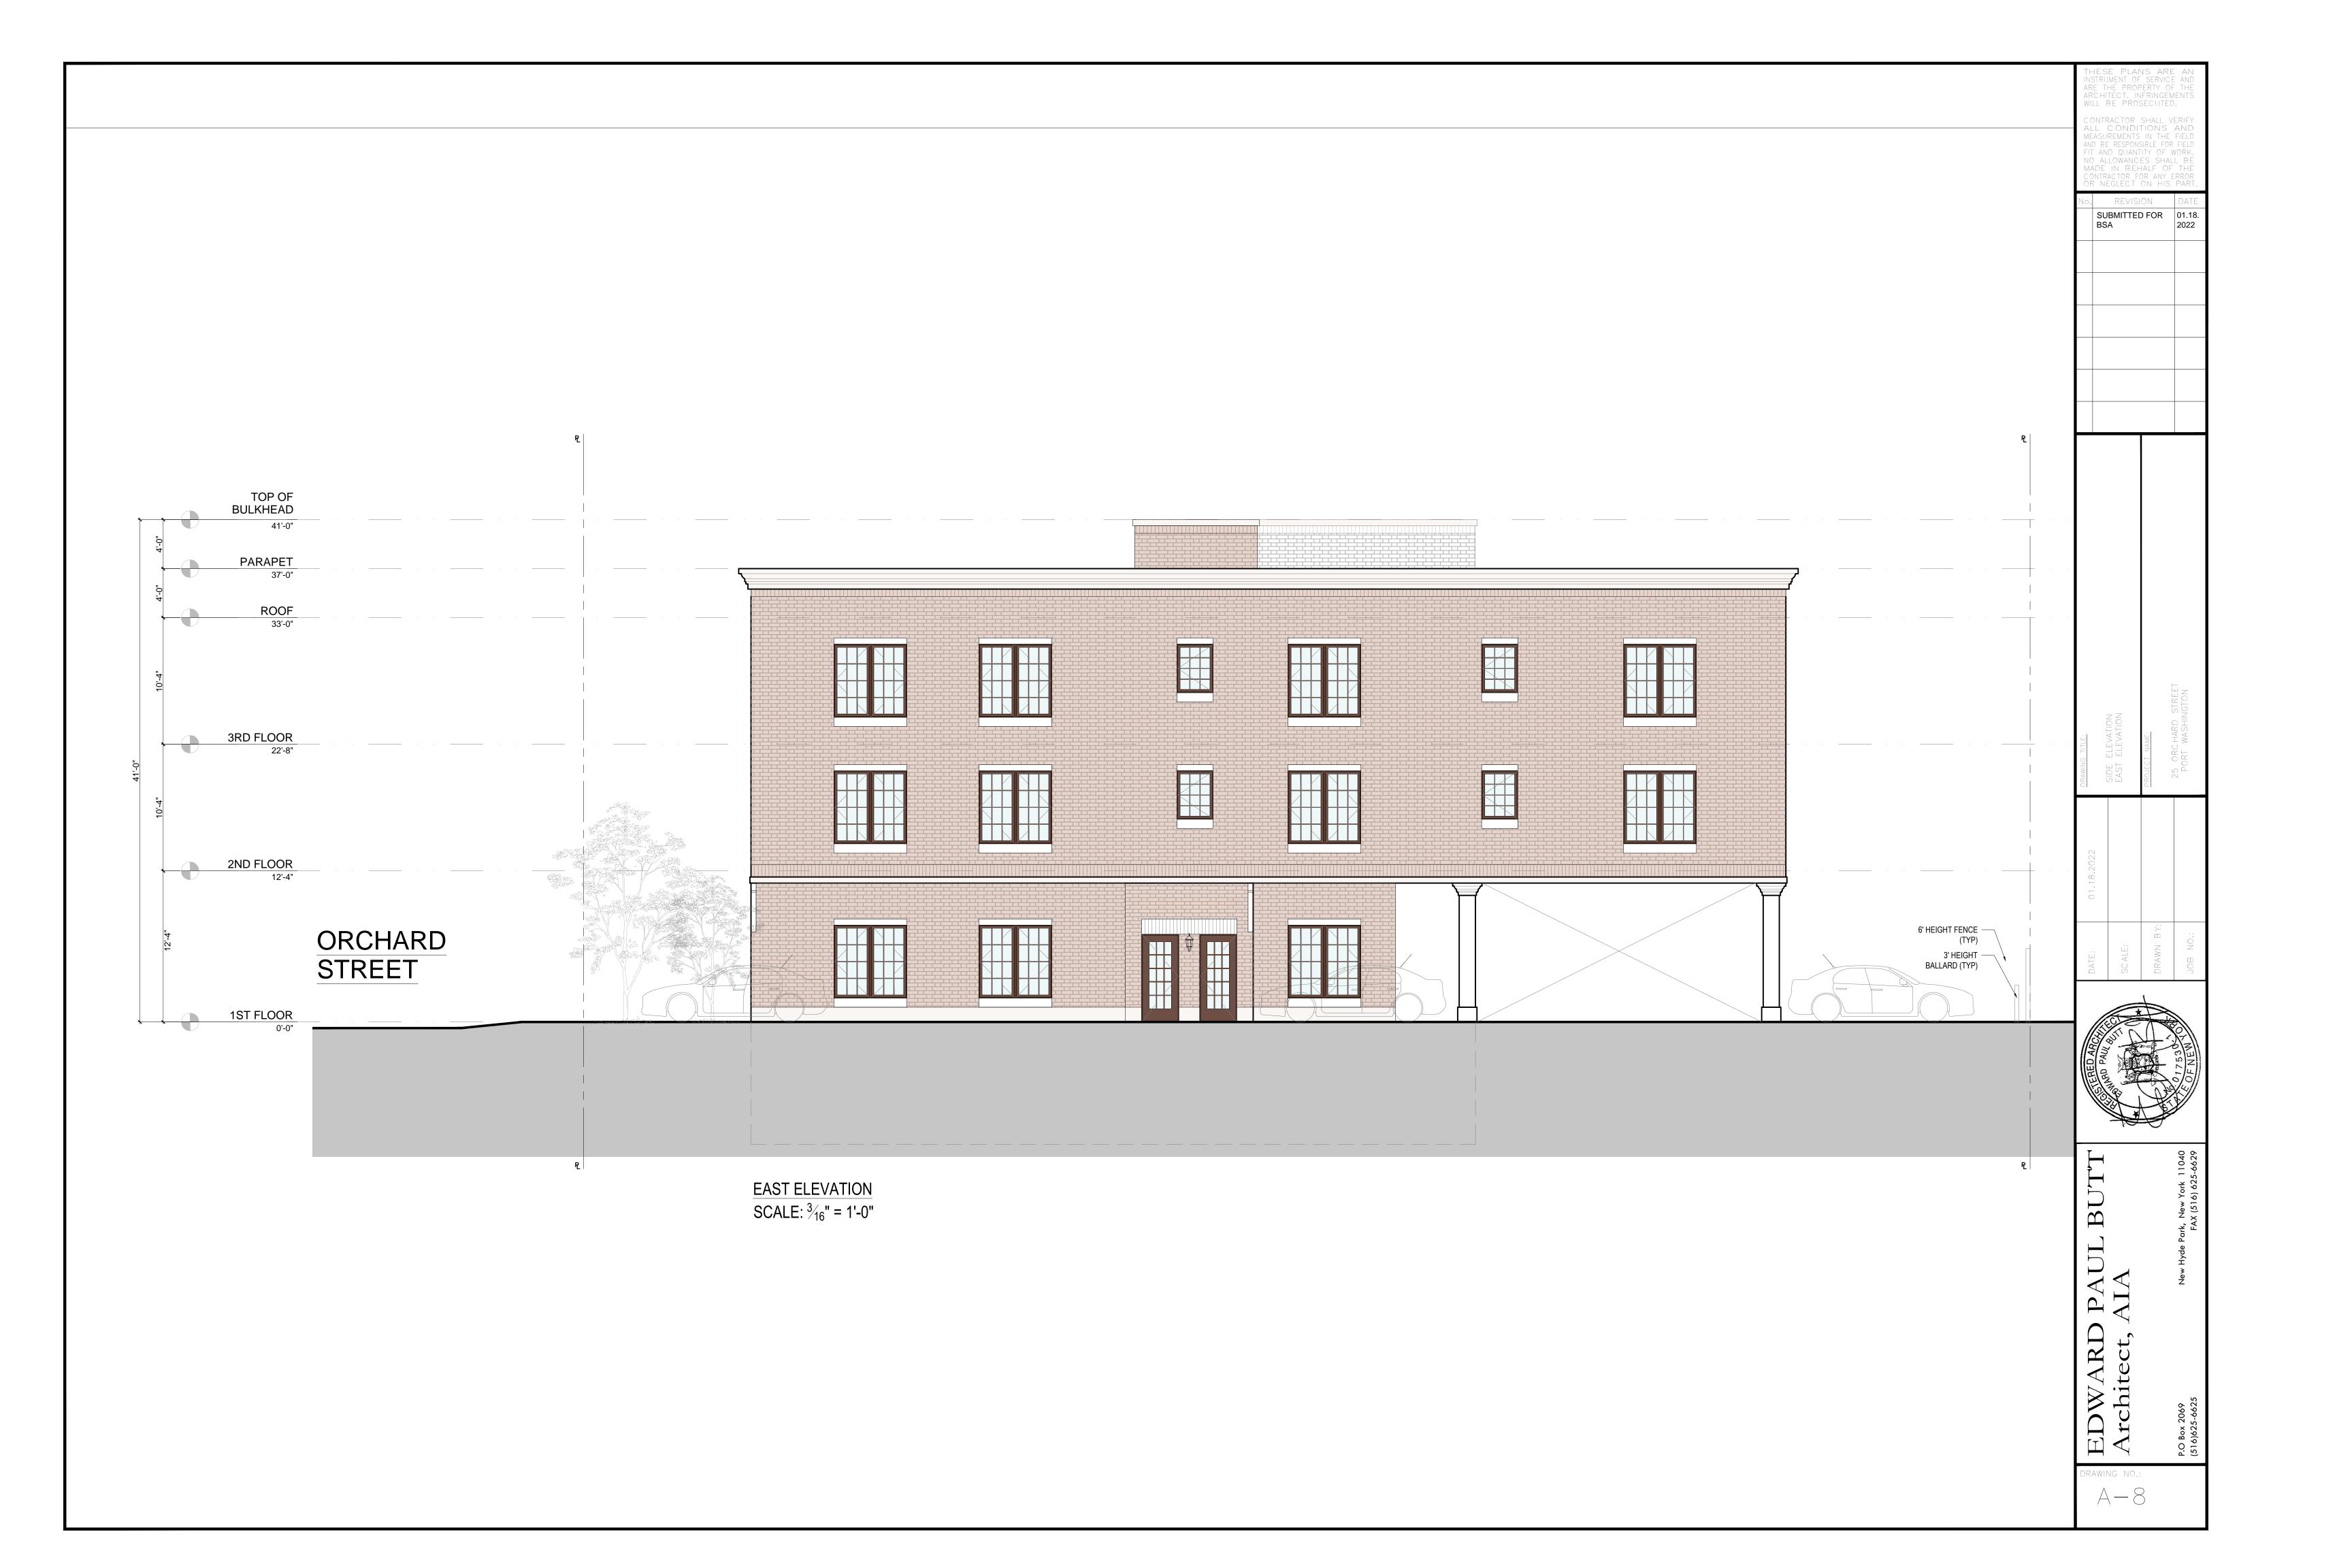

| S 87'52'20" W  |
|----------------|
| ORCHARD STREET |

INFORMATION FROM NORTHCOAST CIVIL SCALE: 1/8" = 1'-0"

| SECTION                                                                                                                                            |                                                                             | 3                                                                                                                            |                 |                      |  |
|----------------------------------------------------------------------------------------------------------------------------------------------------|-----------------------------------------------------------------------------|------------------------------------------------------------------------------------------------------------------------------|-----------------|----------------------|--|
| BLOCK                                                                                                                                              | 71                                                                          |                                                                                                                              |                 |                      |  |
| LOT(S)                                                                                                                                             | 513, 514 & 515                                                              |                                                                                                                              |                 |                      |  |
| ZONE DESCRIPTION                                                                                                                                   | BUSINESS B                                                                  |                                                                                                                              |                 |                      |  |
| LOT AREA                                                                                                                                           | 7,031 SF EXISTING — NO CHANGE                                               |                                                                                                                              |                 |                      |  |
| ZONING                                                                                                                                             | REQUIRED/ PERMITTED                                                         | PROPOSED                                                                                                                     | CODE<br>SECTION | VARIANCES<br>RQUIRED |  |
| PERMITTED USES                                                                                                                                     | SENIOR CITIZEN FACILITIES<br>AS CONDITIONAL USE                             | SENIOR INDEPENDENT LIVING (5<br>UNITS) WITH OFFICE ON FIRST<br>FLOOR                                                         | 70-139 (J(1))   | CONDITIONAL USE      |  |
| MAXIMUM BUILDING HEIGHT                                                                                                                            | 3 STORIES<br>45'-0"                                                         | 3 STORIES                                                                                                                    | 70-142          | NA                   |  |
| MINIMUM LOT AREA                                                                                                                                   | 40,000 SF                                                                   | EXISTING<br>7,031 SF                                                                                                         | 70-143 (B)      | 32,969 SF            |  |
| MINIMUM LOT WIDTH                                                                                                                                  | 100 FT                                                                      | EXISTING<br>60 FT                                                                                                            | 70-143 (B)      | 40 FT                |  |
| MINIMUM FRONT SETBACK                                                                                                                              | 25 FT                                                                       | 13 FT                                                                                                                        | 70-143 (B)      | 12 FT                |  |
| MAXIMUM DENSITY                                                                                                                                    | 32 UNITS / ACRE<br>(5.16 UNITS)                                             | 5 UNITS                                                                                                                      | 70-143 (B)      | NA                   |  |
| LOT COVERAGE                                                                                                                                       | 85% (5,976.35 SF)                                                           | 2,270 SF                                                                                                                     | 70-144          | NA                   |  |
| FLOOR AREA  MIN. 600 SF / UNIT  MAX. 1,600 SF / UNIT  MIN. 40% OF UNITS SHALL BE  1 BEDROOM (2 UNITS)  NO UNIT SHALL CONTAIN  MORE THAN 2 BEDROOMS |                                                                             | UNIT 1 (1 BR) 800 SF<br>UNIT 2 (1 BR) 1,138 SF<br>UNIT 3 (2 BR) 1,425 SF<br>UNIT 4 (2 BR) 1,743 SF<br>UNIT 5 (2 BR) 1,619 SF | 70–144.1        | NA                   |  |
| MINIMUM FRONT YARDS                                                                                                                                | NO FRONT YARD REQUIRED                                                      | 13 FT                                                                                                                        | 70-145          | NA                   |  |
| MINIMUM REAR YARDS                                                                                                                                 | 20'-0"                                                                      | 50'-0" AT GROUND FLOOR<br>20'-0" ABOVE                                                                                       | 70-146 (A)      | NA                   |  |
| MINIMUM REAR YARDS                                                                                                                                 | 15'-0" EACH SIDE                                                            | WEST SIDE: 0'-0"<br>EAST SIDE: 12'-0"                                                                                        | 70-146 (A)      | 15'-0"<br>3'-0"      |  |
| SEPARATION OF BUILDINGS                                                                                                                            | 25'-0"                                                                      | WEST SIDE: 0'-0" EAST SIDE: 12'-0"                                                                                           | 70-146.1        | 25'-0"<br>13'-0"     |  |
| OPEN SPACE + AMENITY                                                                                                                               | 80 SF INDOOR<br>COMMON SPACE / UNIT<br>50 SF OUTDOOR<br>COMMON SPACE / UNIT | 400 SF INDOOR SPACE<br>250 SF OUTDOOR SPACE                                                                                  | 70–146.2        | NA                   |  |
| FENCES                                                                                                                                             | MAX. HEIGHT: 7'-0"                                                          | 6'-0" HIGH FENCE                                                                                                             | 70-147          | NA                   |  |
| PARKING                                                                                                                                            | SENIOR INDEPENDENT-LIVING:  1 / 0.67 UNIT (4 SPACES)                        | (8) 10'x20' SPACES                                                                                                           | 70–103          | NA                   |  |