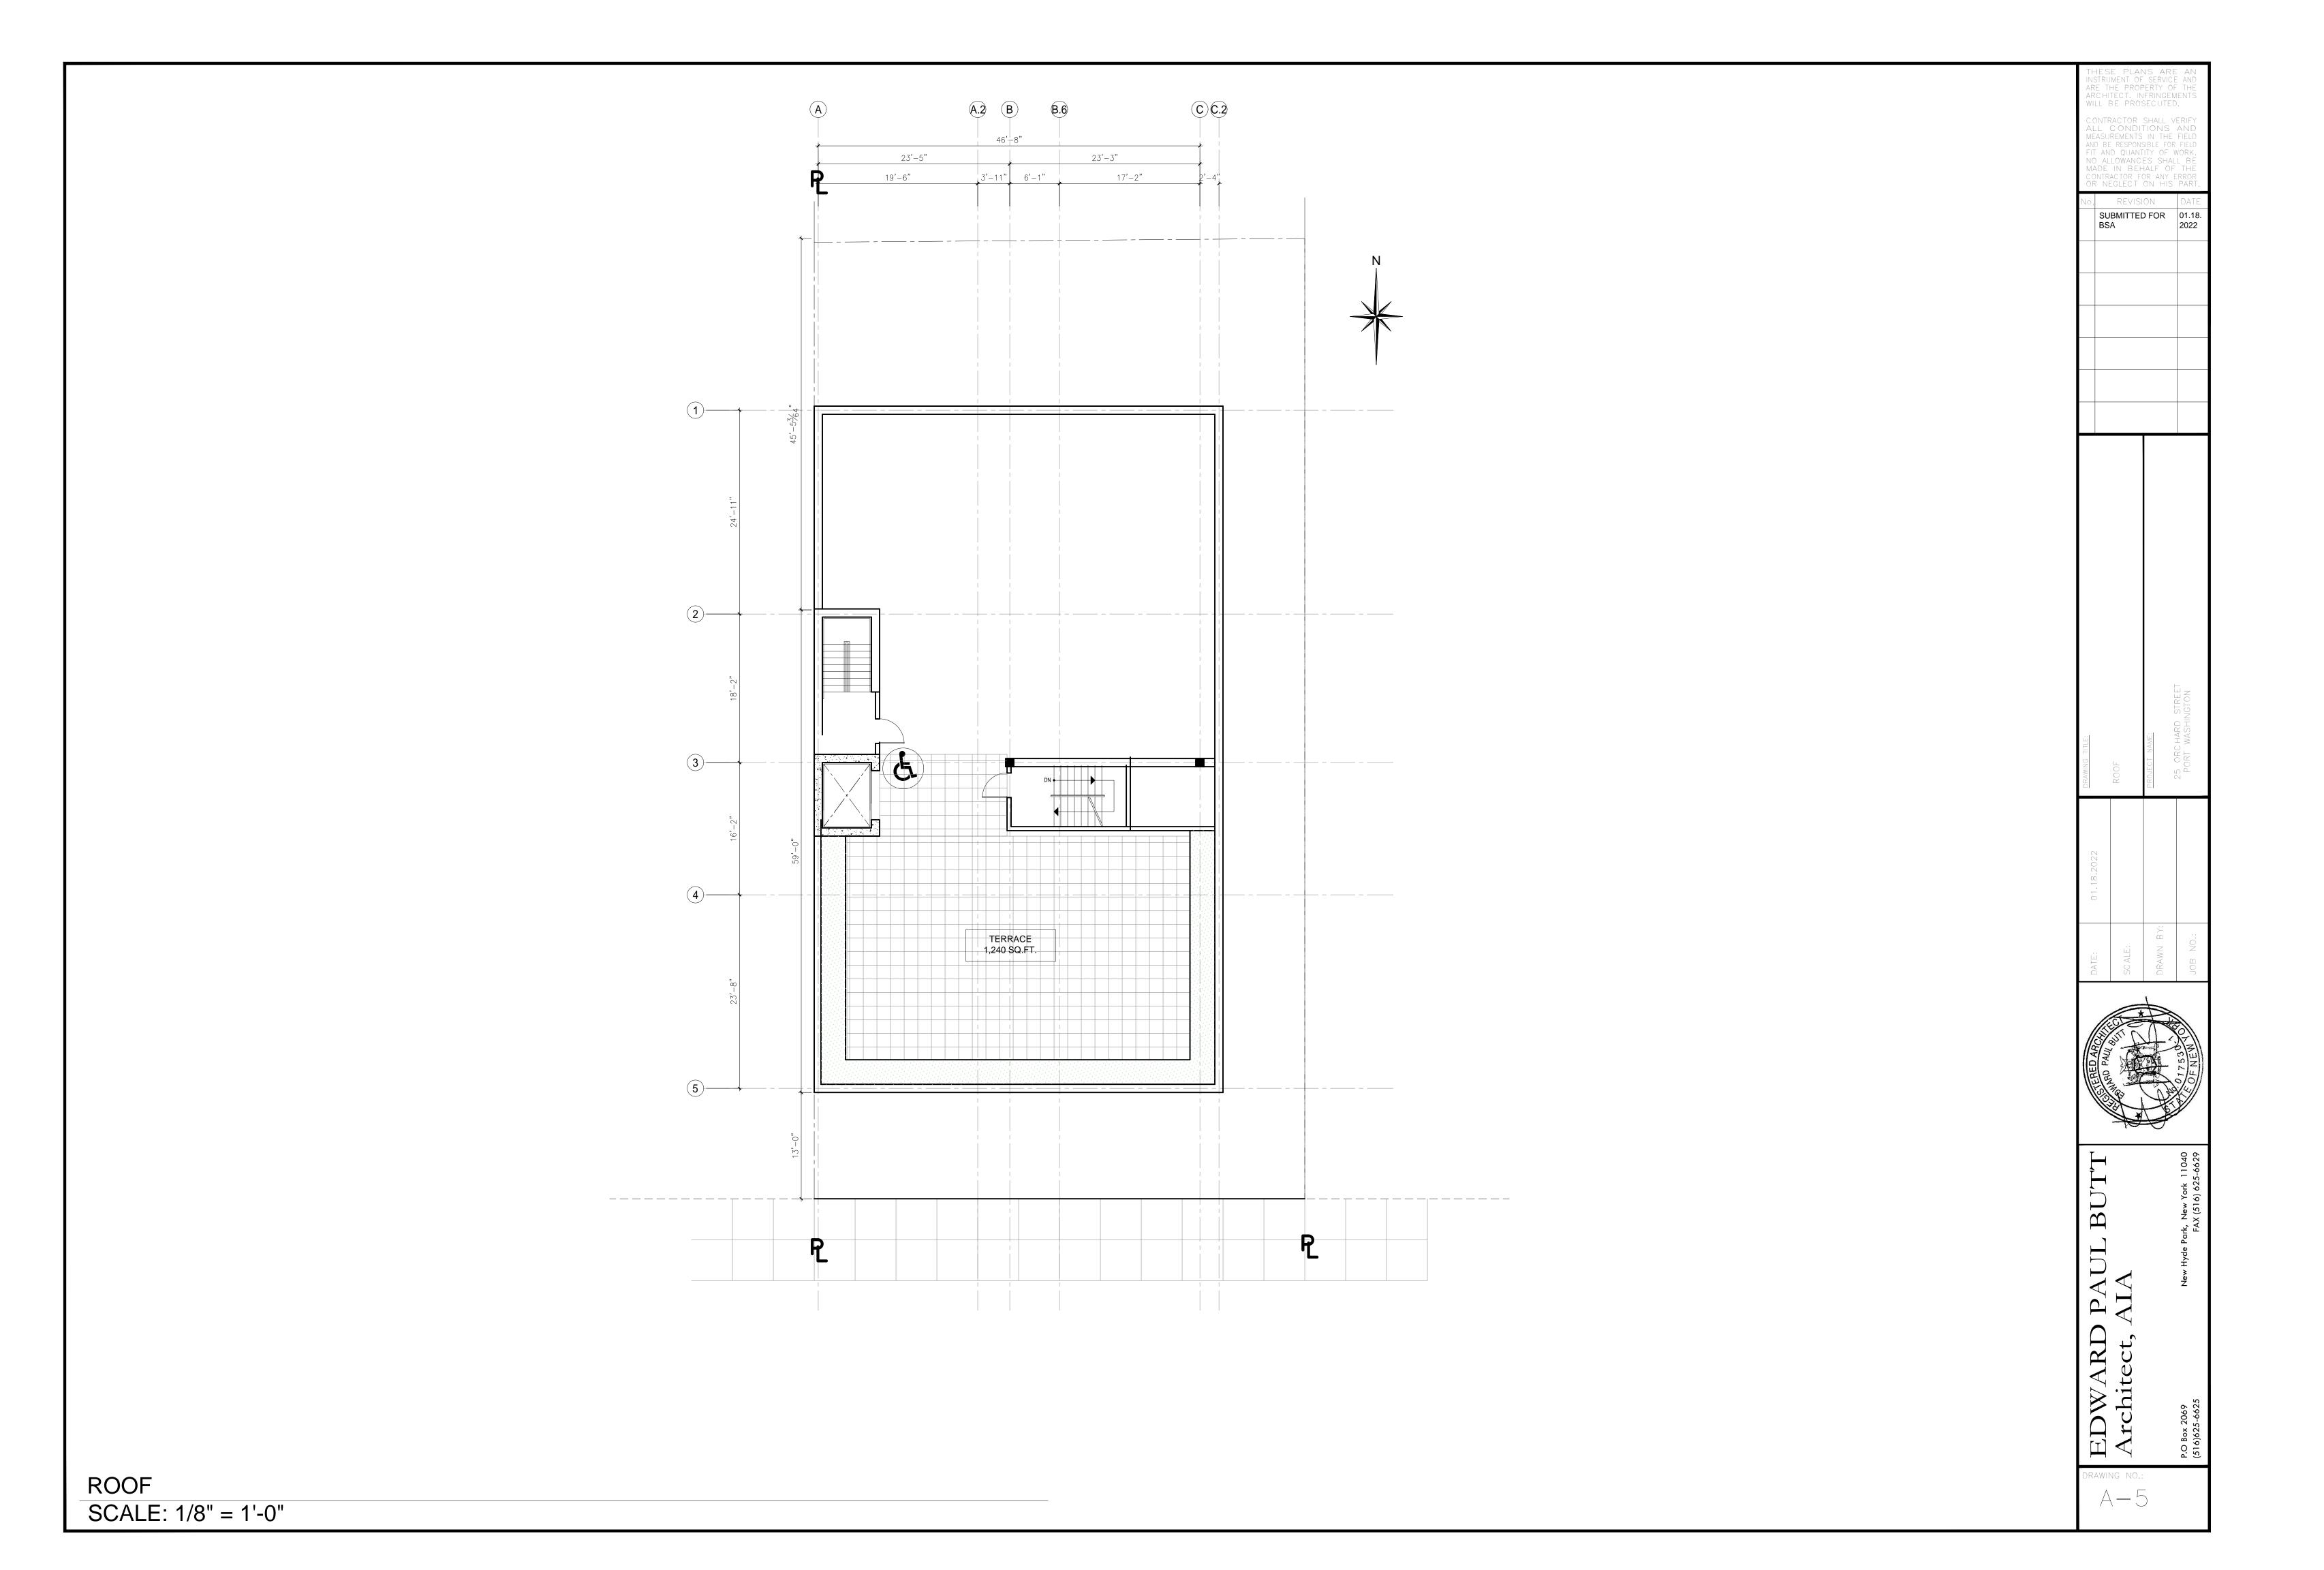

|     |               |
|     |                  |     |               |
|     |                  |     |               |
|     |                  |     |               |
|     |                  |     |               |
|     |                  |     |               |

| DRAWING TITLE: | CELLAR | PROJECT NAME: | ZD OKCHAKU SIKEEI<br>Port washington |
|----------------|--------|---------------|--------------------------------------|
| 01.18.2022     |        |               |                                      |
|                |        | B ≺:          | .:                                   |



| AND PAULOURING | 01.753 |
|----------------|--------|
| T              | 04     |

 $\triangle$  – 1

CELLAR

SCALE: 1/8" = 1'-0"







SCALE: 1/8" = 1'-0"

 $\triangle - 4$