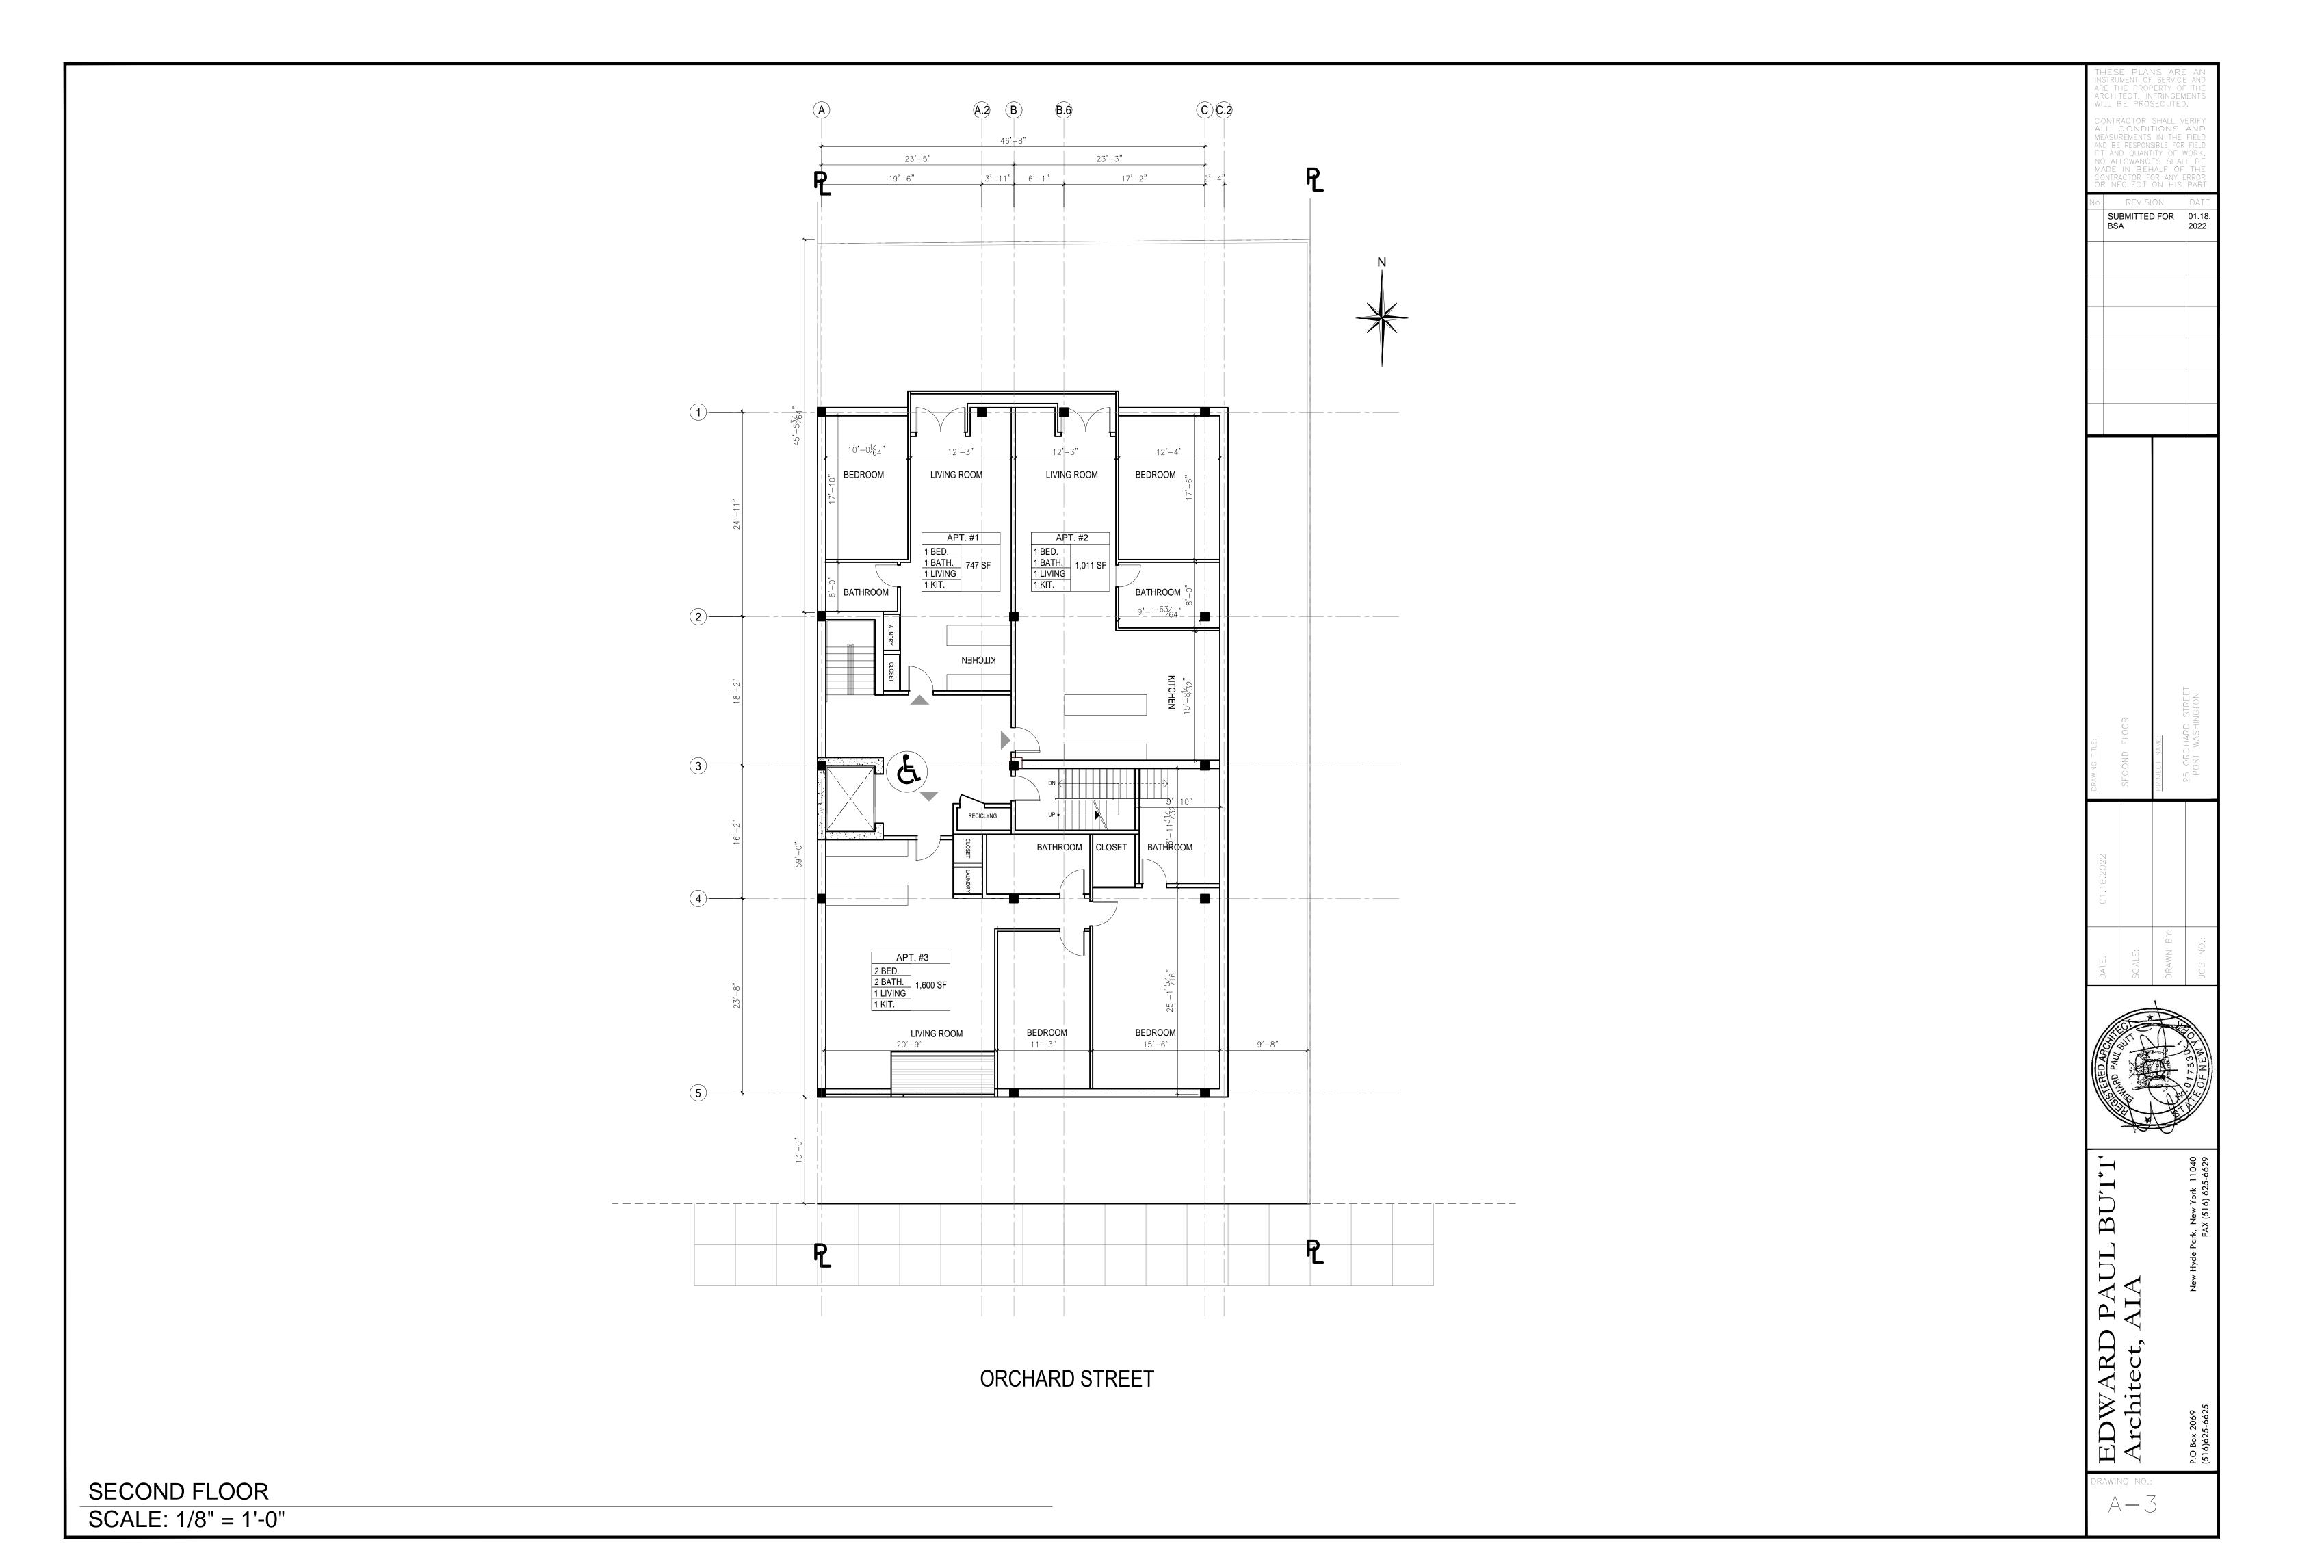

| S 87'52'20" W  |
|----------------|
| ORCHARD STREET |

INFORMATION FROM NORTHCOAST CIVIL SCALE: 1/8" = 1'-0"

| SECTION                                                                                                                                            |                                                                             | 3                                                                                                                            |                 |                      |  |
|----------------------------------------------------------------------------------------------------------------------------------------------------|-----------------------------------------------------------------------------|------------------------------------------------------------------------------------------------------------------------------|-----------------|----------------------|--|
| BLOCK                                                                                                                                              | 71                                                                          |                                                                                                                              |                 |                      |  |
| LOT(S)                                                                                                                                             | 513, 514 & 515                                                              |                                                                                                                              |                 |                      |  |
| ZONE DESCRIPTION                                                                                                                                   | BUSINESS B                                                                  |                                                                                                                              |                 |                      |  |
| LOT AREA                                                                                                                                           | 7,031 SF EXISTING — NO CHANGE                                               |                                                                                                                              |                 |                      |  |
| ZONING                                                                                                                                             | REQUIRED/ PERMITTED                                                         | PROPOSED                                                                                                                     | CODE<br>SECTION | VARIANCES<br>RQUIRED |  |
| PERMITTED USES                                                                                                                                     | SENIOR CITIZEN FACILITIES<br>AS CONDITIONAL USE                             | SENIOR INDEPENDENT LIVING (5<br>UNITS) WITH OFFICE ON FIRST<br>FLOOR                                                         | 70-139 (J(1))   | CONDITIONAL USE      |  |
| MAXIMUM BUILDING HEIGHT                                                                                                                            | 3 STORIES<br>45'-0"                                                         | 3 STORIES                                                                                                                    | 70-142          | NA                   |  |
| MINIMUM LOT AREA                                                                                                                                   | 40,000 SF                                                                   | EXISTING<br>7,031 SF                                                                                                         | 70-143 (B)      | 32,969 SF            |  |
| MINIMUM LOT WIDTH                                                                                                                                  | 100 FT                                                                      | EXISTING<br>60 FT                                                                                                            | 70-143 (B)      | 40 FT                |  |
| MINIMUM FRONT SETBACK                                                                                                                              | 25 FT                                                                       | 13 FT                                                                                                                        | 70-143 (B)      | 12 FT                |  |
| MAXIMUM DENSITY                                                                                                                                    | 32 UNITS / ACRE<br>(5.16 UNITS)                                             | 5 UNITS                                                                                                                      | 70-143 (B)      | NA                   |  |
| LOT COVERAGE                                                                                                                                       | 85% (5,976.35 SF)                                                           | 2,270 SF                                                                                                                     | 70-144          | NA                   |  |
| FLOOR AREA  MIN. 600 SF / UNIT  MAX. 1,600 SF / UNIT  MIN. 40% OF UNITS SHALL BE  1 BEDROOM (2 UNITS)  NO UNIT SHALL CONTAIN  MORE THAN 2 BEDROOMS |                                                                             | UNIT 1 (1 BR) 800 SF<br>UNIT 2 (1 BR) 1,138 SF<br>UNIT 3 (2 BR) 1,425 SF<br>UNIT 4 (2 BR) 1,743 SF<br>UNIT 5 (2 BR) 1,619 SF | 70–144.1        | NA                   |  |
| MINIMUM FRONT YARDS                                                                                                                                | NO FRONT YARD REQUIRED                                                      | 13 FT                                                                                                                        | 70-145          | NA                   |  |
| MINIMUM REAR YARDS                                                                                                                                 | 20'-0"                                                                      | 50'-0" AT GROUND FLOOR<br>20'-0" ABOVE                                                                                       | 70-146 (A)      | NA                   |  |
| MINIMUM REAR YARDS                                                                                                                                 | 15'-0" EACH SIDE                                                            | WEST SIDE: 0'-0"<br>EAST SIDE: 12'-0"                                                                                        | 70-146 (A)      | 15'-0"<br>3'-0"      |  |
| SEPARATION OF BUILDINGS                                                                                                                            | 25'-0"                                                                      | WEST SIDE: 0'-0" EAST SIDE: 12'-0"                                                                                           | 70-146.1        | 25'-0"<br>13'-0"     |  |
| OPEN SPACE + AMENITY                                                                                                                               | 80 SF INDOOR<br>COMMON SPACE / UNIT<br>50 SF OUTDOOR<br>COMMON SPACE / UNIT | 400 SF INDOOR SPACE<br>250 SF OUTDOOR SPACE                                                                                  | 70–146.2        | NA                   |  |
| FENCES                                                                                                                                             | MAX. HEIGHT: 7'-0"                                                          | 6'-0" HIGH FENCE                                                                                                             | 70-147          | NA                   |  |
| PARKING                                                                                                                                            | SENIOR INDEPENDENT-LIVING:  1 / 0.67 UNIT (4 SPACES)                        | (8) 10'x20' SPACES                                                                                                           | 70–103          | NA                   |  |