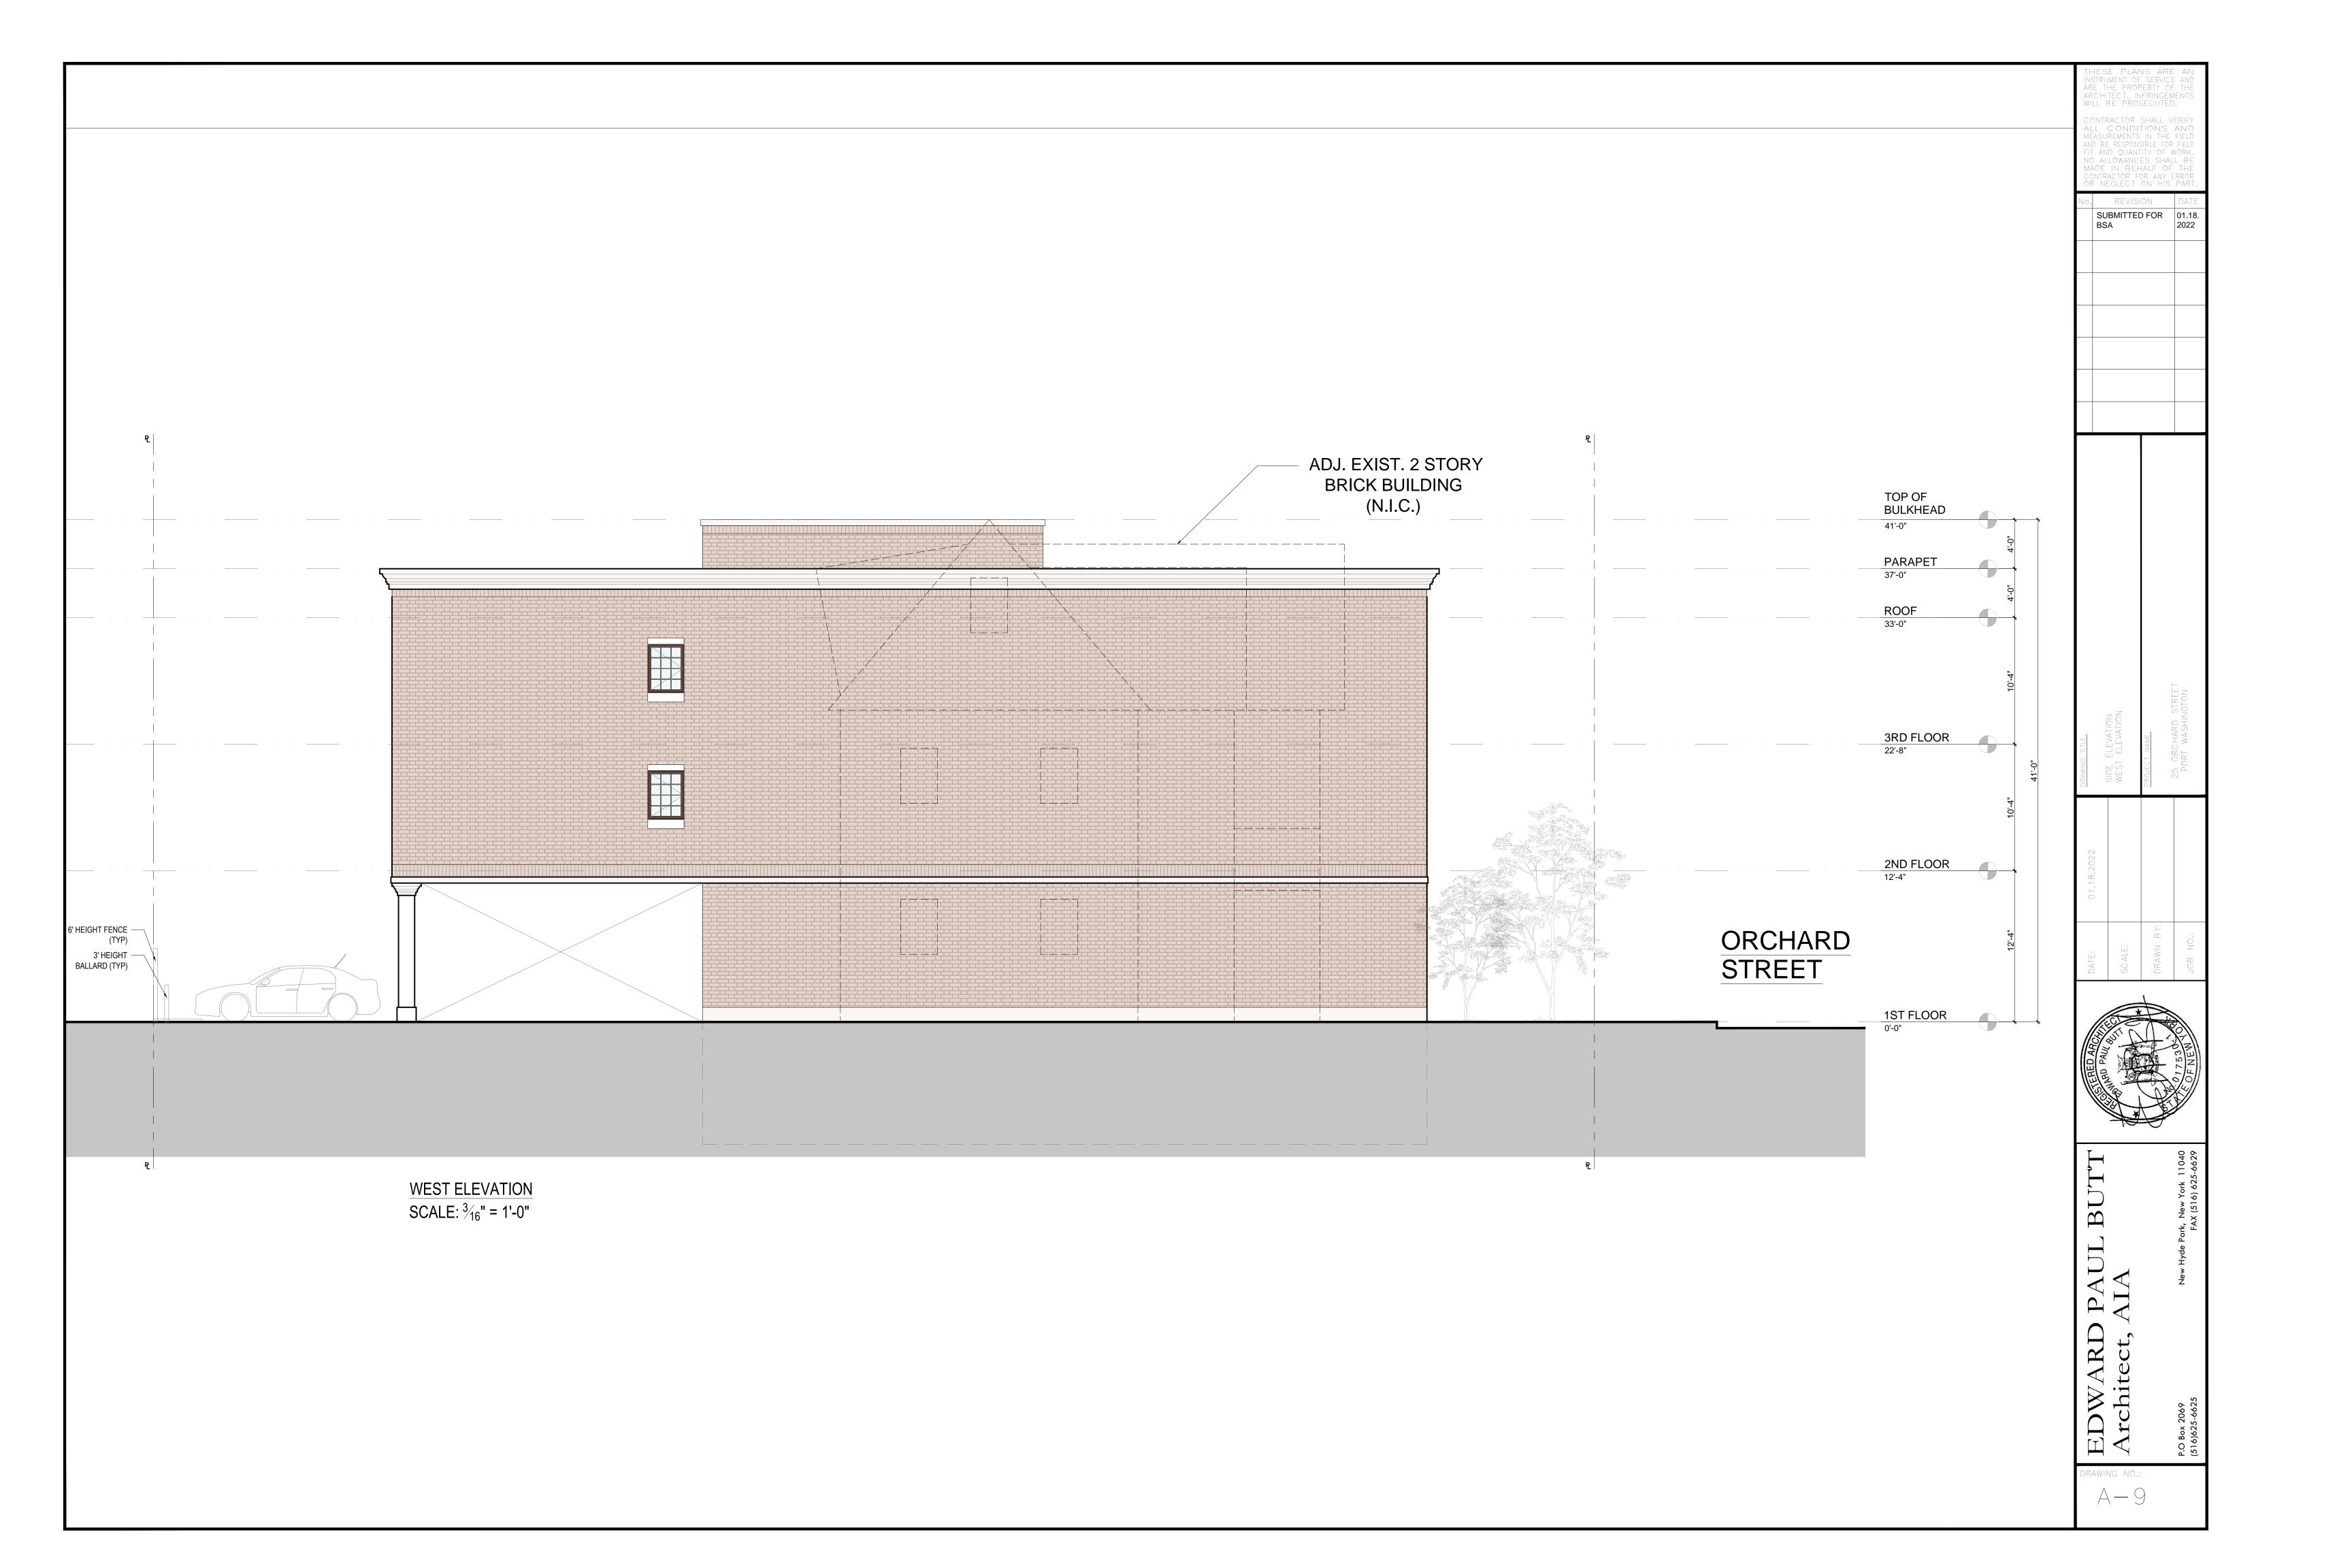

| S 87'52'20" W  |
|----------------|
| ORCHARD STREET |

INFORMATION FROM NORTHCOAST CIVIL SCALE: 1/8" = 1'-0"

| SECTION                                                                                                                                            |                                                                             | 3                                                                                                                            |                 |                      |  |
|----------------------------------------------------------------------------------------------------------------------------------------------------|-----------------------------------------------------------------------------|------------------------------------------------------------------------------------------------------------------------------|-----------------|----------------------|--|
| BLOCK                                                                                                                                              | 71                                                                          |                                                                                                                              |                 |                      |  |
| LOT(S)                                                                                                                                             | 513, 514 & 515                                                              |                                                                                                                              |                 |                      |  |
| ZONE DESCRIPTION                                                                                                                                   | BUSINESS B                                                                  |                                                                                                                              |                 |                      |  |
| LOT AREA                                                                                                                                           | 7,031 SF EXISTING — NO CHANGE                                               |                                                                                                                              |                 |                      |  |
| ZONING                                                                                                                                             | REQUIRED/ PERMITTED                                                         | PROPOSED                                                                                                                     | CODE<br>SECTION | VARIANCES<br>RQUIRED |  |
| PERMITTED USES                                                                                                                                     | SENIOR CITIZEN FACILITIES<br>AS CONDITIONAL USE                             | SENIOR INDEPENDENT LIVING (5<br>UNITS) WITH OFFICE ON FIRST<br>FLOOR                                                         | 70-139 (J(1))   | CONDITIONAL USE      |  |
| MAXIMUM BUILDING HEIGHT                                                                                                                            | 3 STORIES<br>45'-0"                                                         | 3 STORIES                                                                                                                    | 70-142          | NA                   |  |
| MINIMUM LOT AREA                                                                                                                                   | 40,000 SF                                                                   | EXISTING<br>7,031 SF                                                                                                         | 70-143 (B)      | 32,969 SF            |  |
| MINIMUM LOT WIDTH                                                                                                                                  | 100 FT                                                                      | EXISTING<br>60 FT                                                                                                            | 70-143 (B)      | 40 FT                |  |
| MINIMUM FRONT SETBACK                                                                                                                              | 25 FT                                                                       | 13 FT                                                                                                                        | 70-143 (B)      | 12 FT                |  |
| MAXIMUM DENSITY                                                                                                                                    | 32 UNITS / ACRE<br>(5.16 UNITS)                                             | 5 UNITS                                                                                                                      | 70-143 (B)      | NA                   |  |
| LOT COVERAGE                                                                                                                                       | 85% (5,976.35 SF)                                                           | 2,270 SF                                                                                                                     | 70-144          | NA                   |  |
| FLOOR AREA  MIN. 600 SF / UNIT  MAX. 1,600 SF / UNIT  MIN. 40% OF UNITS SHALL BE  1 BEDROOM (2 UNITS)  NO UNIT SHALL CONTAIN  MORE THAN 2 BEDROOMS |                                                                             | UNIT 1 (1 BR) 800 SF<br>UNIT 2 (1 BR) 1,138 SF<br>UNIT 3 (2 BR) 1,425 SF<br>UNIT 4 (2 BR) 1,743 SF<br>UNIT 5 (2 BR) 1,619 SF | 70–144.1        | NA                   |  |
| MINIMUM FRONT YARDS                                                                                                                                | NO FRONT YARD REQUIRED                                                      | 13 FT                                                                                                                        | 70-145          | NA                   |  |
| MINIMUM REAR YARDS                                                                                                                                 | 20'-0"                                                                      | 50'-0" AT GROUND FLOOR<br>20'-0" ABOVE                                                                                       | 70-146 (A)      | NA                   |  |
| MINIMUM REAR YARDS                                                                                                                                 | 15'-0" EACH SIDE                                                            | WEST SIDE: 0'-0"<br>EAST SIDE: 12'-0"                                                                                        | 70-146 (A)      | 15'-0"<br>3'-0"      |  |
| SEPARATION OF BUILDINGS                                                                                                                            | 25'-0"                                                                      | WEST SIDE: 0'-0" EAST SIDE: 12'-0"                                                                                           | 70-146.1        | 25'-0"<br>13'-0"     |  |
| OPEN SPACE + AMENITY                                                                                                                               | 80 SF INDOOR<br>COMMON SPACE / UNIT<br>50 SF OUTDOOR<br>COMMON SPACE / UNIT | 400 SF INDOOR SPACE<br>250 SF OUTDOOR SPACE                                                                                  | 70–146.2        | NA                   |  |
| FENCES                                                                                                                                             | MAX. HEIGHT: 7'-0"                                                          | 6'-0" HIGH FENCE                                                                                                             | 70-147          | NA                   |  |
| PARKING                                                                                                                                            | SENIOR INDEPENDENT-LIVING:  1 / 0.67 UNIT (4 SPACES)                        | (8) 10'x20' SPACES                                                                                                           | 70–103          | NA                   |  |