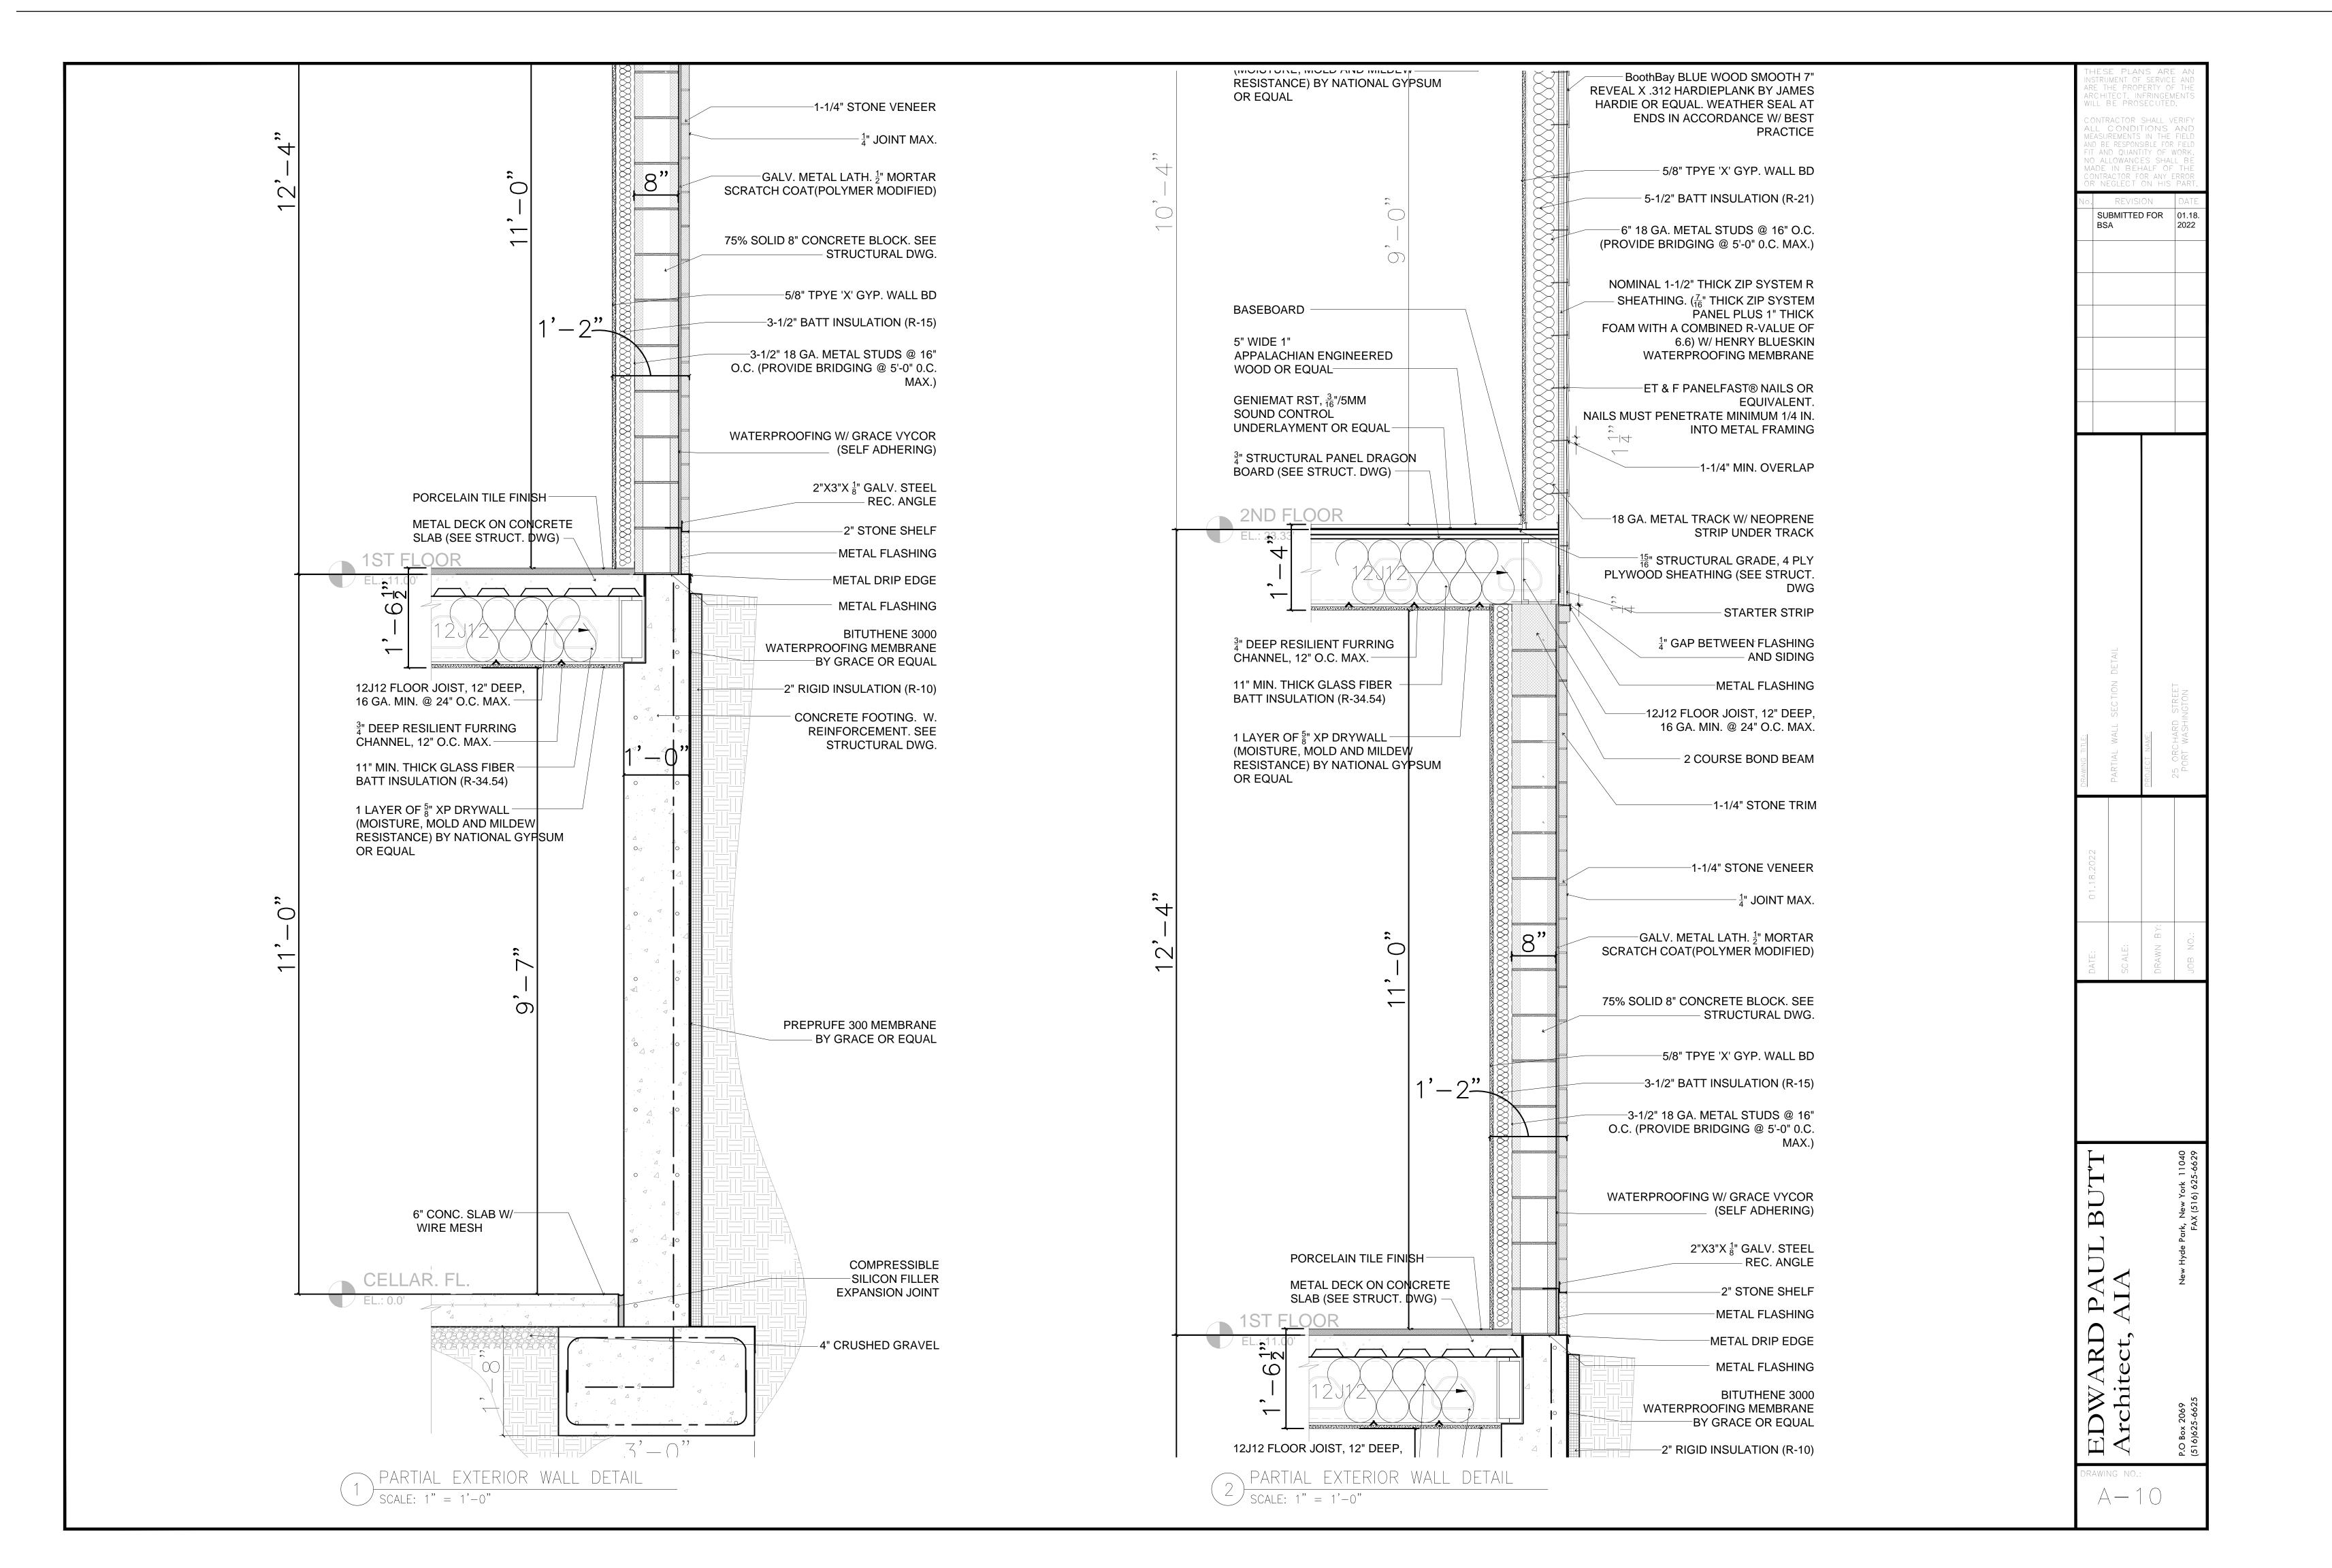

| S 87'52'20" W  |
|----------------|
| ORCHARD STREET |

INFORMATION FROM NORTHCOAST CIVIL SCALE: 1/8" = 1'-0"

| SECTION                                                                                                                                            |                                                                             | 3                                                                                                                            |                 |                      |  |
|----------------------------------------------------------------------------------------------------------------------------------------------------|-----------------------------------------------------------------------------|------------------------------------------------------------------------------------------------------------------------------|-----------------|----------------------|--|
| BLOCK                                                                                                                                              | 71                                                                          |                                                                                                                              |                 |                      |  |
| LOT(S)                                                                                                                                             | 513, 514 & 515                                                              |                                                                                                                              |                 |                      |  |
| ZONE DESCRIPTION                                                                                                                                   | BUSINESS B                                                                  |                                                                                                                              |                 |                      |  |
| LOT AREA                                                                                                                                           | 7,031 SF EXISTING — NO CHANGE                                               |                                                                                                                              |                 |                      |  |
| ZONING                                                                                                                                             | REQUIRED/ PERMITTED                                                         | PROPOSED                                                                                                                     | CODE<br>SECTION | VARIANCES<br>RQUIRED |  |
| PERMITTED USES                                                                                                                                     | SENIOR CITIZEN FACILITIES<br>AS CONDITIONAL USE                             | SENIOR INDEPENDENT LIVING (5<br>UNITS) WITH OFFICE ON FIRST<br>FLOOR                                                         | 70-139 (J(1))   | CONDITIONAL USE      |  |
| MAXIMUM BUILDING HEIGHT                                                                                                                            | 3 STORIES<br>45'-0"                                                         | 3 STORIES                                                                                                                    | 70-142          | NA                   |  |
| MINIMUM LOT AREA                                                                                                                                   | 40,000 SF                                                                   | EXISTING<br>7,031 SF                                                                                                         | 70-143 (B)      | 32,969 SF            |  |
| MINIMUM LOT WIDTH                                                                                                                                  | 100 FT                                                                      | EXISTING<br>60 FT                                                                                                            | 70-143 (B)      | 40 FT                |  |
| MINIMUM FRONT SETBACK                                                                                                                              | 25 FT                                                                       | 13 FT                                                                                                                        | 70-143 (B)      | 12 FT                |  |
| MAXIMUM DENSITY                                                                                                                                    | 32 UNITS / ACRE<br>(5.16 UNITS)                                             | 5 UNITS                                                                                                                      | 70-143 (B)      | NA                   |  |
| LOT COVERAGE                                                                                                                                       | 85% (5,976.35 SF)                                                           | 2,270 SF                                                                                                                     | 70-144          | NA                   |  |
| FLOOR AREA  MIN. 600 SF / UNIT  MAX. 1,600 SF / UNIT  MIN. 40% OF UNITS SHALL BE  1 BEDROOM (2 UNITS)  NO UNIT SHALL CONTAIN  MORE THAN 2 BEDROOMS |                                                                             | UNIT 1 (1 BR) 800 SF<br>UNIT 2 (1 BR) 1,138 SF<br>UNIT 3 (2 BR) 1,425 SF<br>UNIT 4 (2 BR) 1,743 SF<br>UNIT 5 (2 BR) 1,619 SF | 70–144.1        | NA                   |  |
| MINIMUM FRONT YARDS                                                                                                                                | NO FRONT YARD REQUIRED                                                      | 13 FT                                                                                                                        | 70-145          | NA                   |  |
| MINIMUM REAR YARDS                                                                                                                                 | 20'-0"                                                                      | 50'-0" AT GROUND FLOOR<br>20'-0" ABOVE                                                                                       | 70-146 (A)      | NA                   |  |
| MINIMUM REAR YARDS                                                                                                                                 | 15'-0" EACH SIDE                                                            | WEST SIDE: 0'-0"<br>EAST SIDE: 12'-0"                                                                                        | 70-146 (A)      | 15'-0"<br>3'-0"      |  |
| SEPARATION OF BUILDINGS                                                                                                                            | 25'-0"                                                                      | WEST SIDE: 0'-0" EAST SIDE: 12'-0"                                                                                           | 70-146.1        | 25'-0"<br>13'-0"     |  |
| OPEN SPACE + AMENITY                                                                                                                               | 80 SF INDOOR<br>COMMON SPACE / UNIT<br>50 SF OUTDOOR<br>COMMON SPACE / UNIT | 400 SF INDOOR SPACE<br>250 SF OUTDOOR SPACE                                                                                  | 70–146.2        | NA                   |  |
| FENCES                                                                                                                                             | MAX. HEIGHT: 7'-0"                                                          | 6'-0" HIGH FENCE                                                                                                             | 70-147          | NA                   |  |
| PARKING                                                                                                                                            | SENIOR INDEPENDENT-LIVING:  1 / 0.67 UNIT (4 SPACES)                        | (8) 10'x20' SPACES                                                                                                           | 70–103          | NA                   |  |