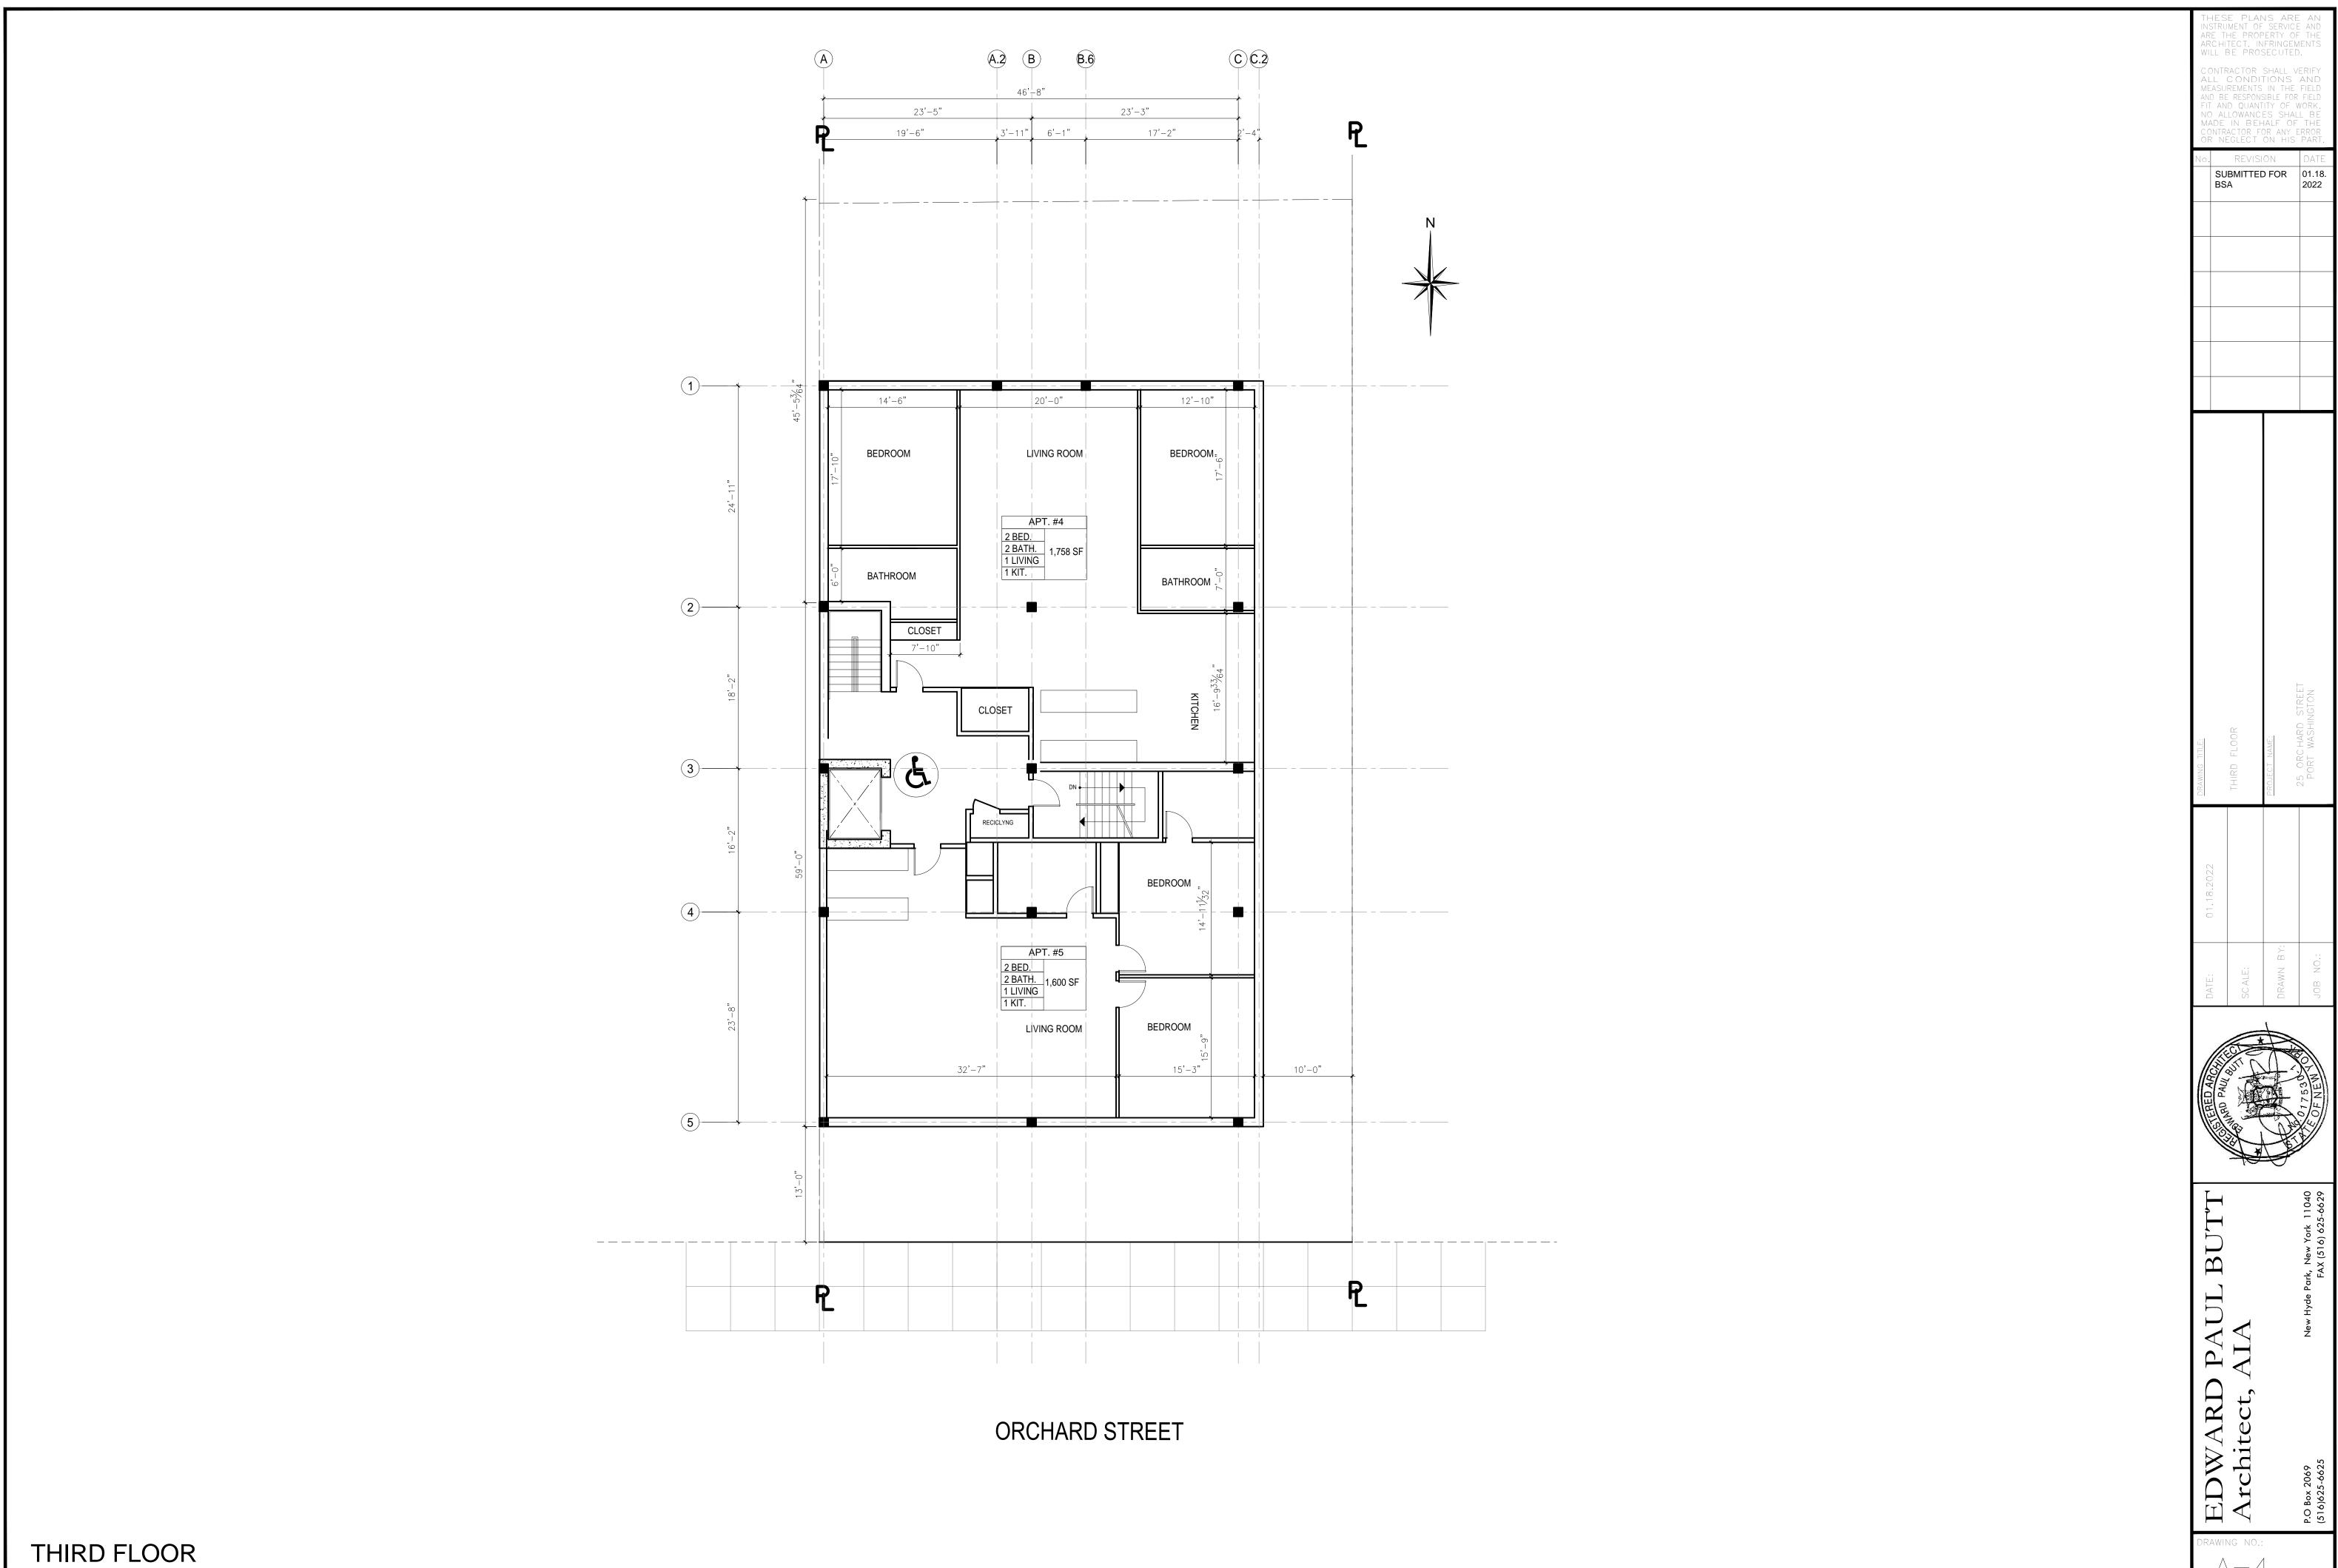

| S 87'52'20" W  |
|----------------|
| ORCHARD STREET |

INFORMATION FROM NORTHCOAST CIVIL SCALE: 1/8" = 1'-0"

| SECTION                                                                                                                                            |                                                                             | 3                                                                                                                            |                 |                      |  |
|----------------------------------------------------------------------------------------------------------------------------------------------------|-----------------------------------------------------------------------------|------------------------------------------------------------------------------------------------------------------------------|-----------------|----------------------|--|
| BLOCK                                                                                                                                              | 71                                                                          |                                                                                                                              |                 |                      |  |
| LOT(S)                                                                                                                                             | 513, 514 & 515                                                              |                                                                                                                              |                 |                      |  |
| ZONE DESCRIPTION                                                                                                                                   | BUSINESS B                                                                  |                                                                                                                              |                 |                      |  |
| LOT AREA                                                                                                                                           | 7,031 SF EXISTING — NO CHANGE                                               |                                                                                                                              |                 |                      |  |
| ZONING                                                                                                                                             | REQUIRED/ PERMITTED                                                         | PROPOSED                                                                                                                     | CODE<br>SECTION | VARIANCES<br>RQUIRED |  |
| PERMITTED USES                                                                                                                                     | SENIOR CITIZEN FACILITIES<br>AS CONDITIONAL USE                             | SENIOR INDEPENDENT LIVING (5<br>UNITS) WITH OFFICE ON FIRST<br>FLOOR                                                         | 70-139 (J(1))   | CONDITIONAL USE      |  |
| MAXIMUM BUILDING HEIGHT                                                                                                                            | 3 STORIES<br>45'-0"                                                         | 3 STORIES                                                                                                                    | 70-142          | NA                   |  |
| MINIMUM LOT AREA                                                                                                                                   | 40,000 SF                                                                   | EXISTING<br>7,031 SF                                                                                                         | 70-143 (B)      | 32,969 SF            |  |
| MINIMUM LOT WIDTH                                                                                                                                  | 100 FT                                                                      | EXISTING<br>60 FT                                                                                                            | 70-143 (B)      | 40 FT                |  |
| MINIMUM FRONT SETBACK                                                                                                                              | 25 FT                                                                       | 13 FT                                                                                                                        | 70-143 (B)      | 12 FT                |  |
| MAXIMUM DENSITY                                                                                                                                    | 32 UNITS / ACRE<br>(5.16 UNITS)                                             | 5 UNITS                                                                                                                      | 70-143 (B)      | NA                   |  |
| LOT COVERAGE                                                                                                                                       | 85% (5,976.35 SF)                                                           | 2,270 SF                                                                                                                     | 70-144          | NA                   |  |
| FLOOR AREA  MIN. 600 SF / UNIT  MAX. 1,600 SF / UNIT  MIN. 40% OF UNITS SHALL BE  1 BEDROOM (2 UNITS)  NO UNIT SHALL CONTAIN  MORE THAN 2 BEDROOMS |                                                                             | UNIT 1 (1 BR) 800 SF<br>UNIT 2 (1 BR) 1,138 SF<br>UNIT 3 (2 BR) 1,425 SF<br>UNIT 4 (2 BR) 1,743 SF<br>UNIT 5 (2 BR) 1,619 SF | 70–144.1        | NA                   |  |
| MINIMUM FRONT YARDS                                                                                                                                | NO FRONT YARD REQUIRED                                                      | 13 FT                                                                                                                        | 70-145          | NA                   |  |
| MINIMUM REAR YARDS                                                                                                                                 | 20'-0"                                                                      | 50'-0" AT GROUND FLOOR<br>20'-0" ABOVE                                                                                       | 70-146 (A)      | NA                   |  |
| MINIMUM REAR YARDS                                                                                                                                 | 15'-0" EACH SIDE                                                            | WEST SIDE: 0'-0"<br>EAST SIDE: 12'-0"                                                                                        | 70-146 (A)      | 15'-0"<br>3'-0"      |  |
| SEPARATION OF BUILDINGS                                                                                                                            | 25'-0"                                                                      | WEST SIDE: 0'-0" EAST SIDE: 12'-0"                                                                                           | 70-146.1        | 25'-0"<br>13'-0"     |  |
| OPEN SPACE + AMENITY                                                                                                                               | 80 SF INDOOR<br>COMMON SPACE / UNIT<br>50 SF OUTDOOR<br>COMMON SPACE / UNIT | 400 SF INDOOR SPACE<br>250 SF OUTDOOR SPACE                                                                                  | 70–146.2        | NA                   |  |
| FENCES                                                                                                                                             | MAX. HEIGHT: 7'-0"                                                          | 6'-0" HIGH FENCE                                                                                                             | 70-147          | NA                   |  |
| PARKING                                                                                                                                            | SENIOR INDEPENDENT-LIVING:  1 / 0.67 UNIT (4 SPACES)                        | (8) 10'x20' SPACES                                                                                                           | 70–103          | NA                   |  |