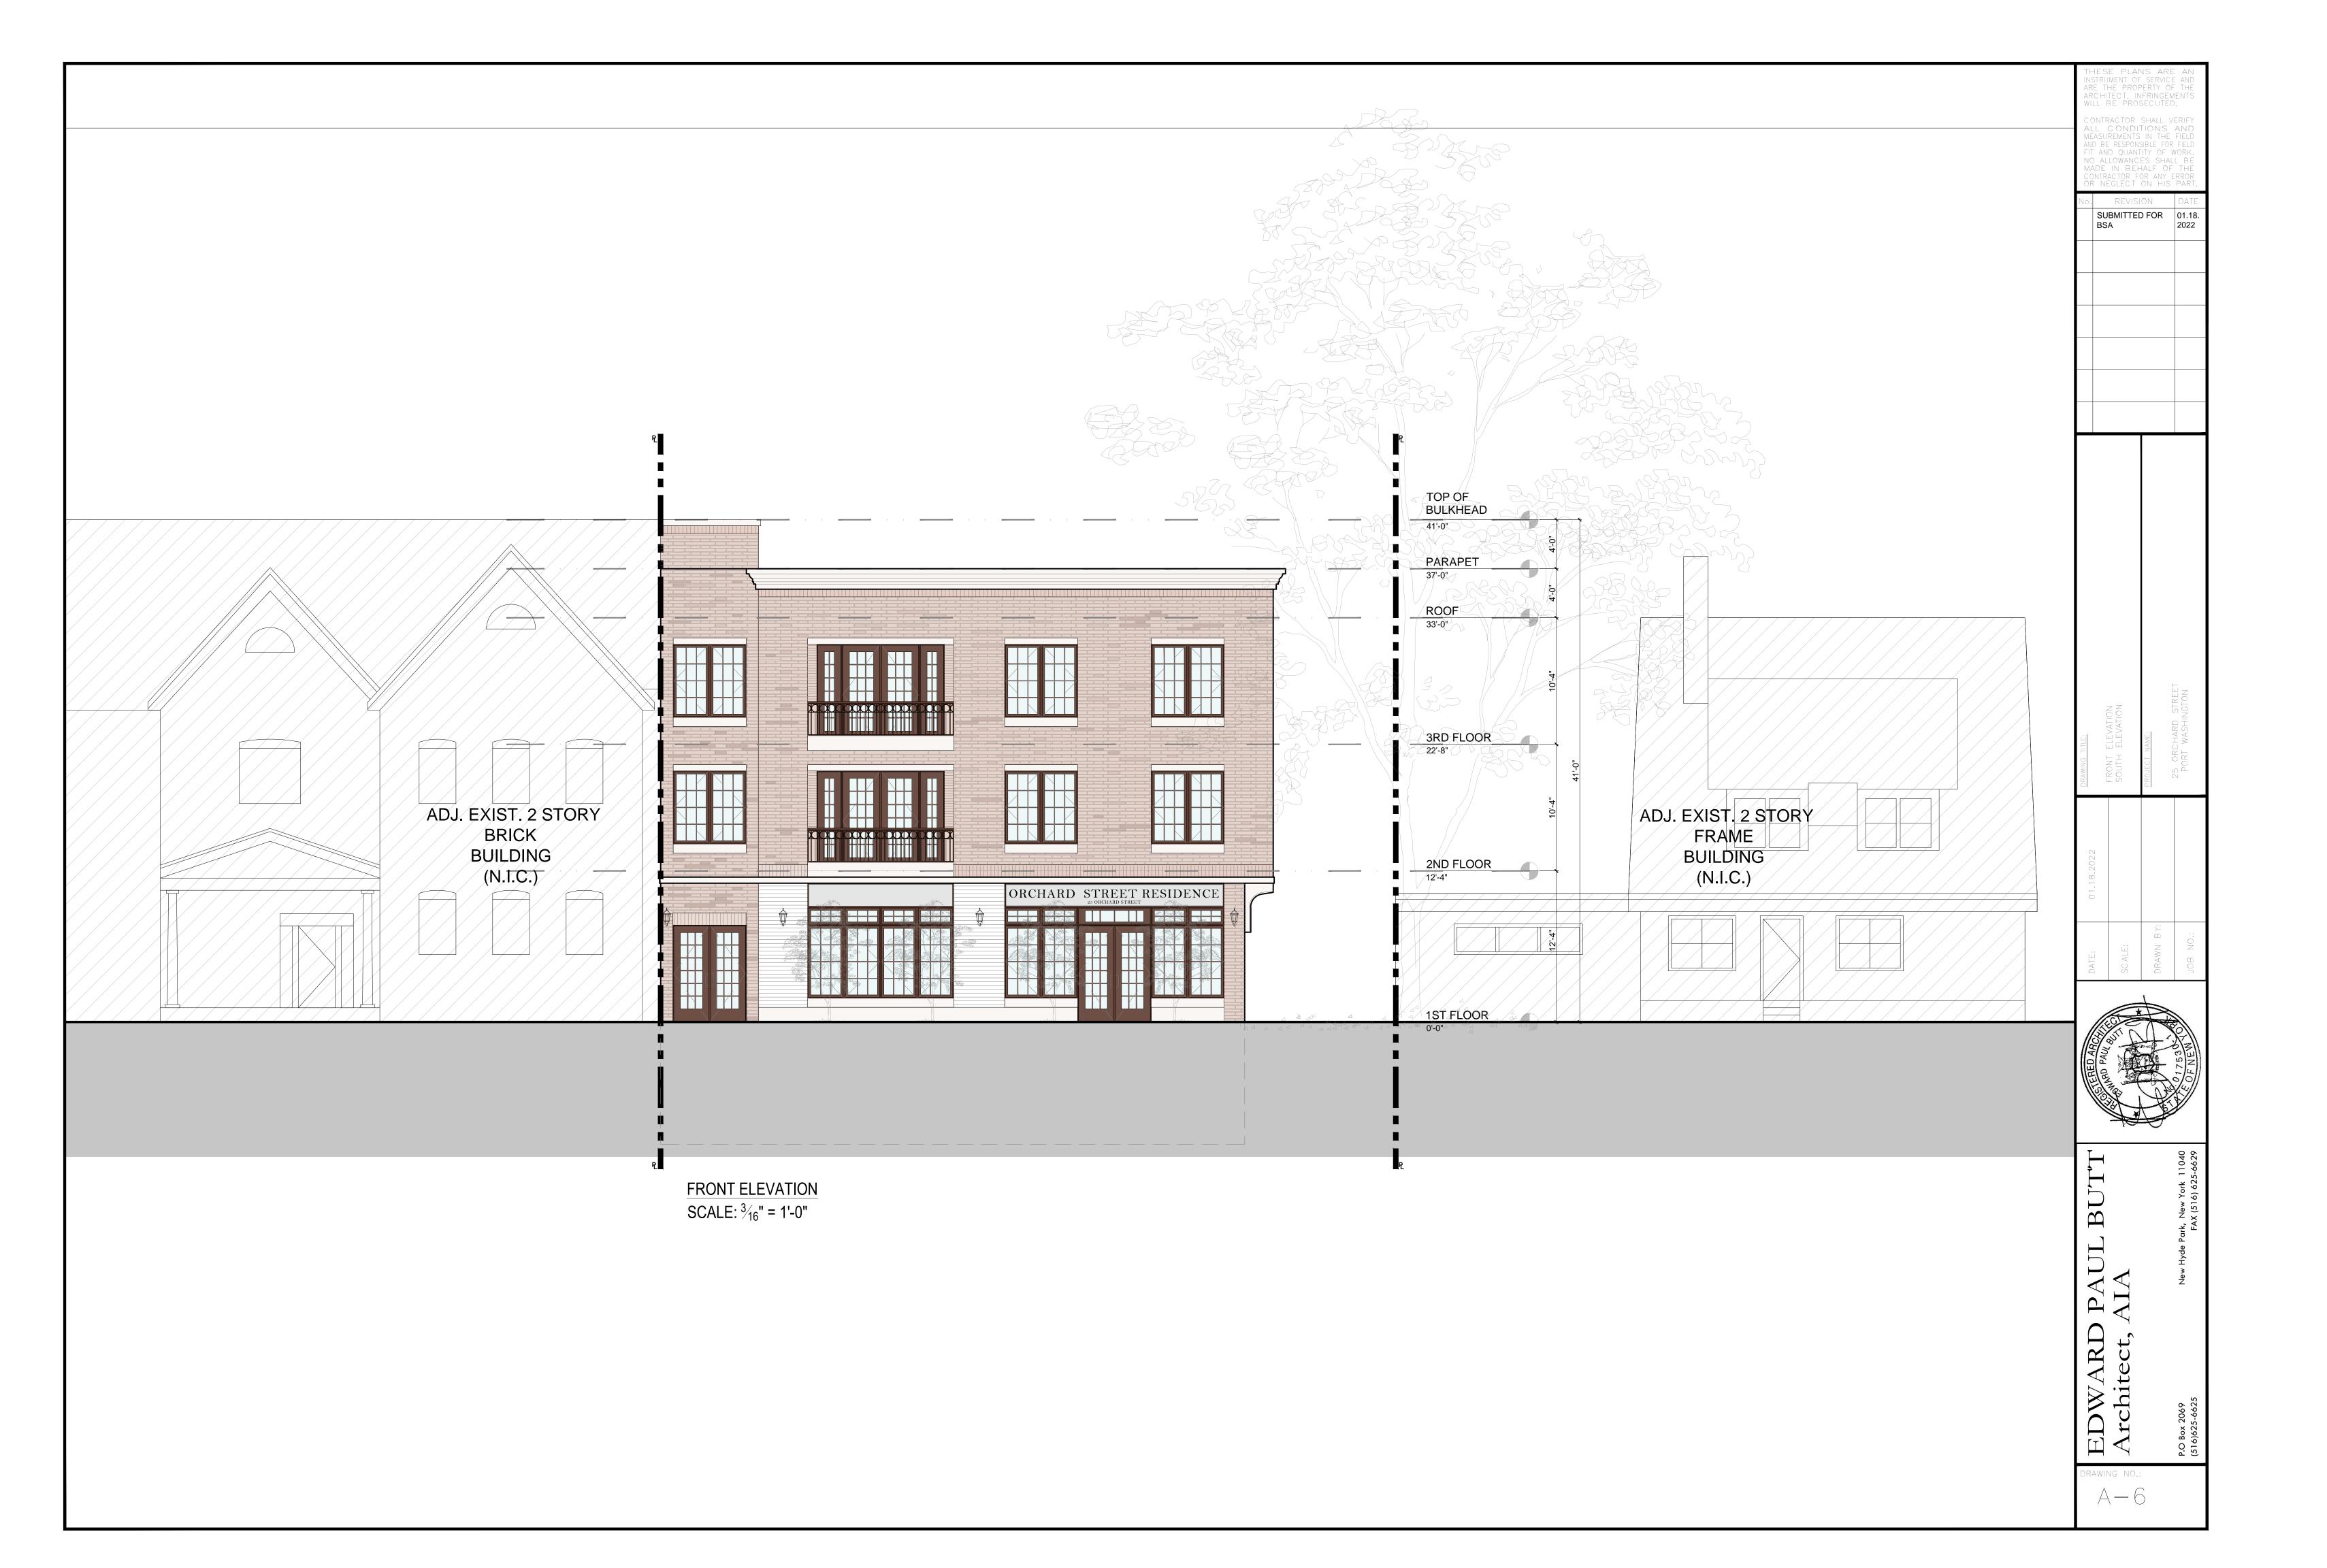

| S 87'52'20" W  |
|----------------|
| ORCHARD STREET |

INFORMATION FROM NORTHCOAST CIVIL SCALE: 1/8" = 1'-0"

| SECTION                                                                                                                                            |                                                                             | 3                                                                                                                            |                 |                      |  |
|----------------------------------------------------------------------------------------------------------------------------------------------------|-----------------------------------------------------------------------------|------------------------------------------------------------------------------------------------------------------------------|-----------------|----------------------|--|
| BLOCK                                                                                                                                              | 71                                                                          |                                                                                                                              |                 |                      |  |
| LOT(S)                                                                                                                                             | 513, 514 & 515                                                              |                                                                                                                              |                 |                      |  |
| ZONE DESCRIPTION                                                                                                                                   | BUSINESS B                                                                  |                                                                                                                              |                 |                      |  |
| LOT AREA                                                                                                                                           | 7,031 SF EXISTING — NO CHANGE                                               |                                                                                                                              |                 |                      |  |
| ZONING                                                                                                                                             | REQUIRED/ PERMITTED                                                         | PROPOSED                                                                                                                     | CODE<br>SECTION | VARIANCES<br>RQUIRED |  |
| PERMITTED USES                                                                                                                                     | SENIOR CITIZEN FACILITIES<br>AS CONDITIONAL USE                             | SENIOR INDEPENDENT LIVING (5<br>UNITS) WITH OFFICE ON FIRST<br>FLOOR                                                         | 70-139 (J(1))   | CONDITIONAL USE      |  |
| MAXIMUM BUILDING HEIGHT                                                                                                                            | 3 STORIES<br>45'-0"                                                         | 3 STORIES                                                                                                                    | 70-142          | NA                   |  |
| MINIMUM LOT AREA                                                                                                                                   | 40,000 SF                                                                   | EXISTING<br>7,031 SF                                                                                                         | 70-143 (B)      | 32,969 SF            |  |
| MINIMUM LOT WIDTH                                                                                                                                  | 100 FT                                                                      | EXISTING<br>60 FT                                                                                                            | 70-143 (B)      | 40 FT                |  |
| MINIMUM FRONT SETBACK                                                                                                                              | 25 FT                                                                       | 13 FT                                                                                                                        | 70-143 (B)      | 12 FT                |  |
| MAXIMUM DENSITY                                                                                                                                    | 32 UNITS / ACRE<br>(5.16 UNITS)                                             | 5 UNITS                                                                                                                      | 70-143 (B)      | NA                   |  |
| LOT COVERAGE                                                                                                                                       | 85% (5,976.35 SF)                                                           | 2,270 SF                                                                                                                     | 70-144          | NA                   |  |
| FLOOR AREA  MIN. 600 SF / UNIT  MAX. 1,600 SF / UNIT  MIN. 40% OF UNITS SHALL BE  1 BEDROOM (2 UNITS)  NO UNIT SHALL CONTAIN  MORE THAN 2 BEDROOMS |                                                                             | UNIT 1 (1 BR) 800 SF<br>UNIT 2 (1 BR) 1,138 SF<br>UNIT 3 (2 BR) 1,425 SF<br>UNIT 4 (2 BR) 1,743 SF<br>UNIT 5 (2 BR) 1,619 SF | 70–144.1        | NA                   |  |
| MINIMUM FRONT YARDS                                                                                                                                | NO FRONT YARD REQUIRED                                                      | 13 FT                                                                                                                        | 70-145          | NA                   |  |
| MINIMUM REAR YARDS                                                                                                                                 | 20'-0"                                                                      | 50'-0" AT GROUND FLOOR<br>20'-0" ABOVE                                                                                       | 70-146 (A)      | NA                   |  |
| MINIMUM REAR YARDS                                                                                                                                 | 15'-0" EACH SIDE                                                            | WEST SIDE: 0'-0"<br>EAST SIDE: 12'-0"                                                                                        | 70-146 (A)      | 15'-0"<br>3'-0"      |  |
| SEPARATION OF BUILDINGS                                                                                                                            | 25'-0"                                                                      | WEST SIDE: 0'-0" EAST SIDE: 12'-0"                                                                                           | 70-146.1        | 25'-0"<br>13'-0"     |  |
| OPEN SPACE + AMENITY                                                                                                                               | 80 SF INDOOR<br>COMMON SPACE / UNIT<br>50 SF OUTDOOR<br>COMMON SPACE / UNIT | 400 SF INDOOR SPACE<br>250 SF OUTDOOR SPACE                                                                                  | 70–146.2        | NA                   |  |
| FENCES                                                                                                                                             | MAX. HEIGHT: 7'-0"                                                          | 6'-0" HIGH FENCE                                                                                                             | 70-147          | NA                   |  |
| PARKING                                                                                                                                            | SENIOR INDEPENDENT-LIVING:  1 / 0.67 UNIT (4 SPACES)                        | (8) 10'x20' SPACES                                                                                                           | 70–103          | NA                   |  |