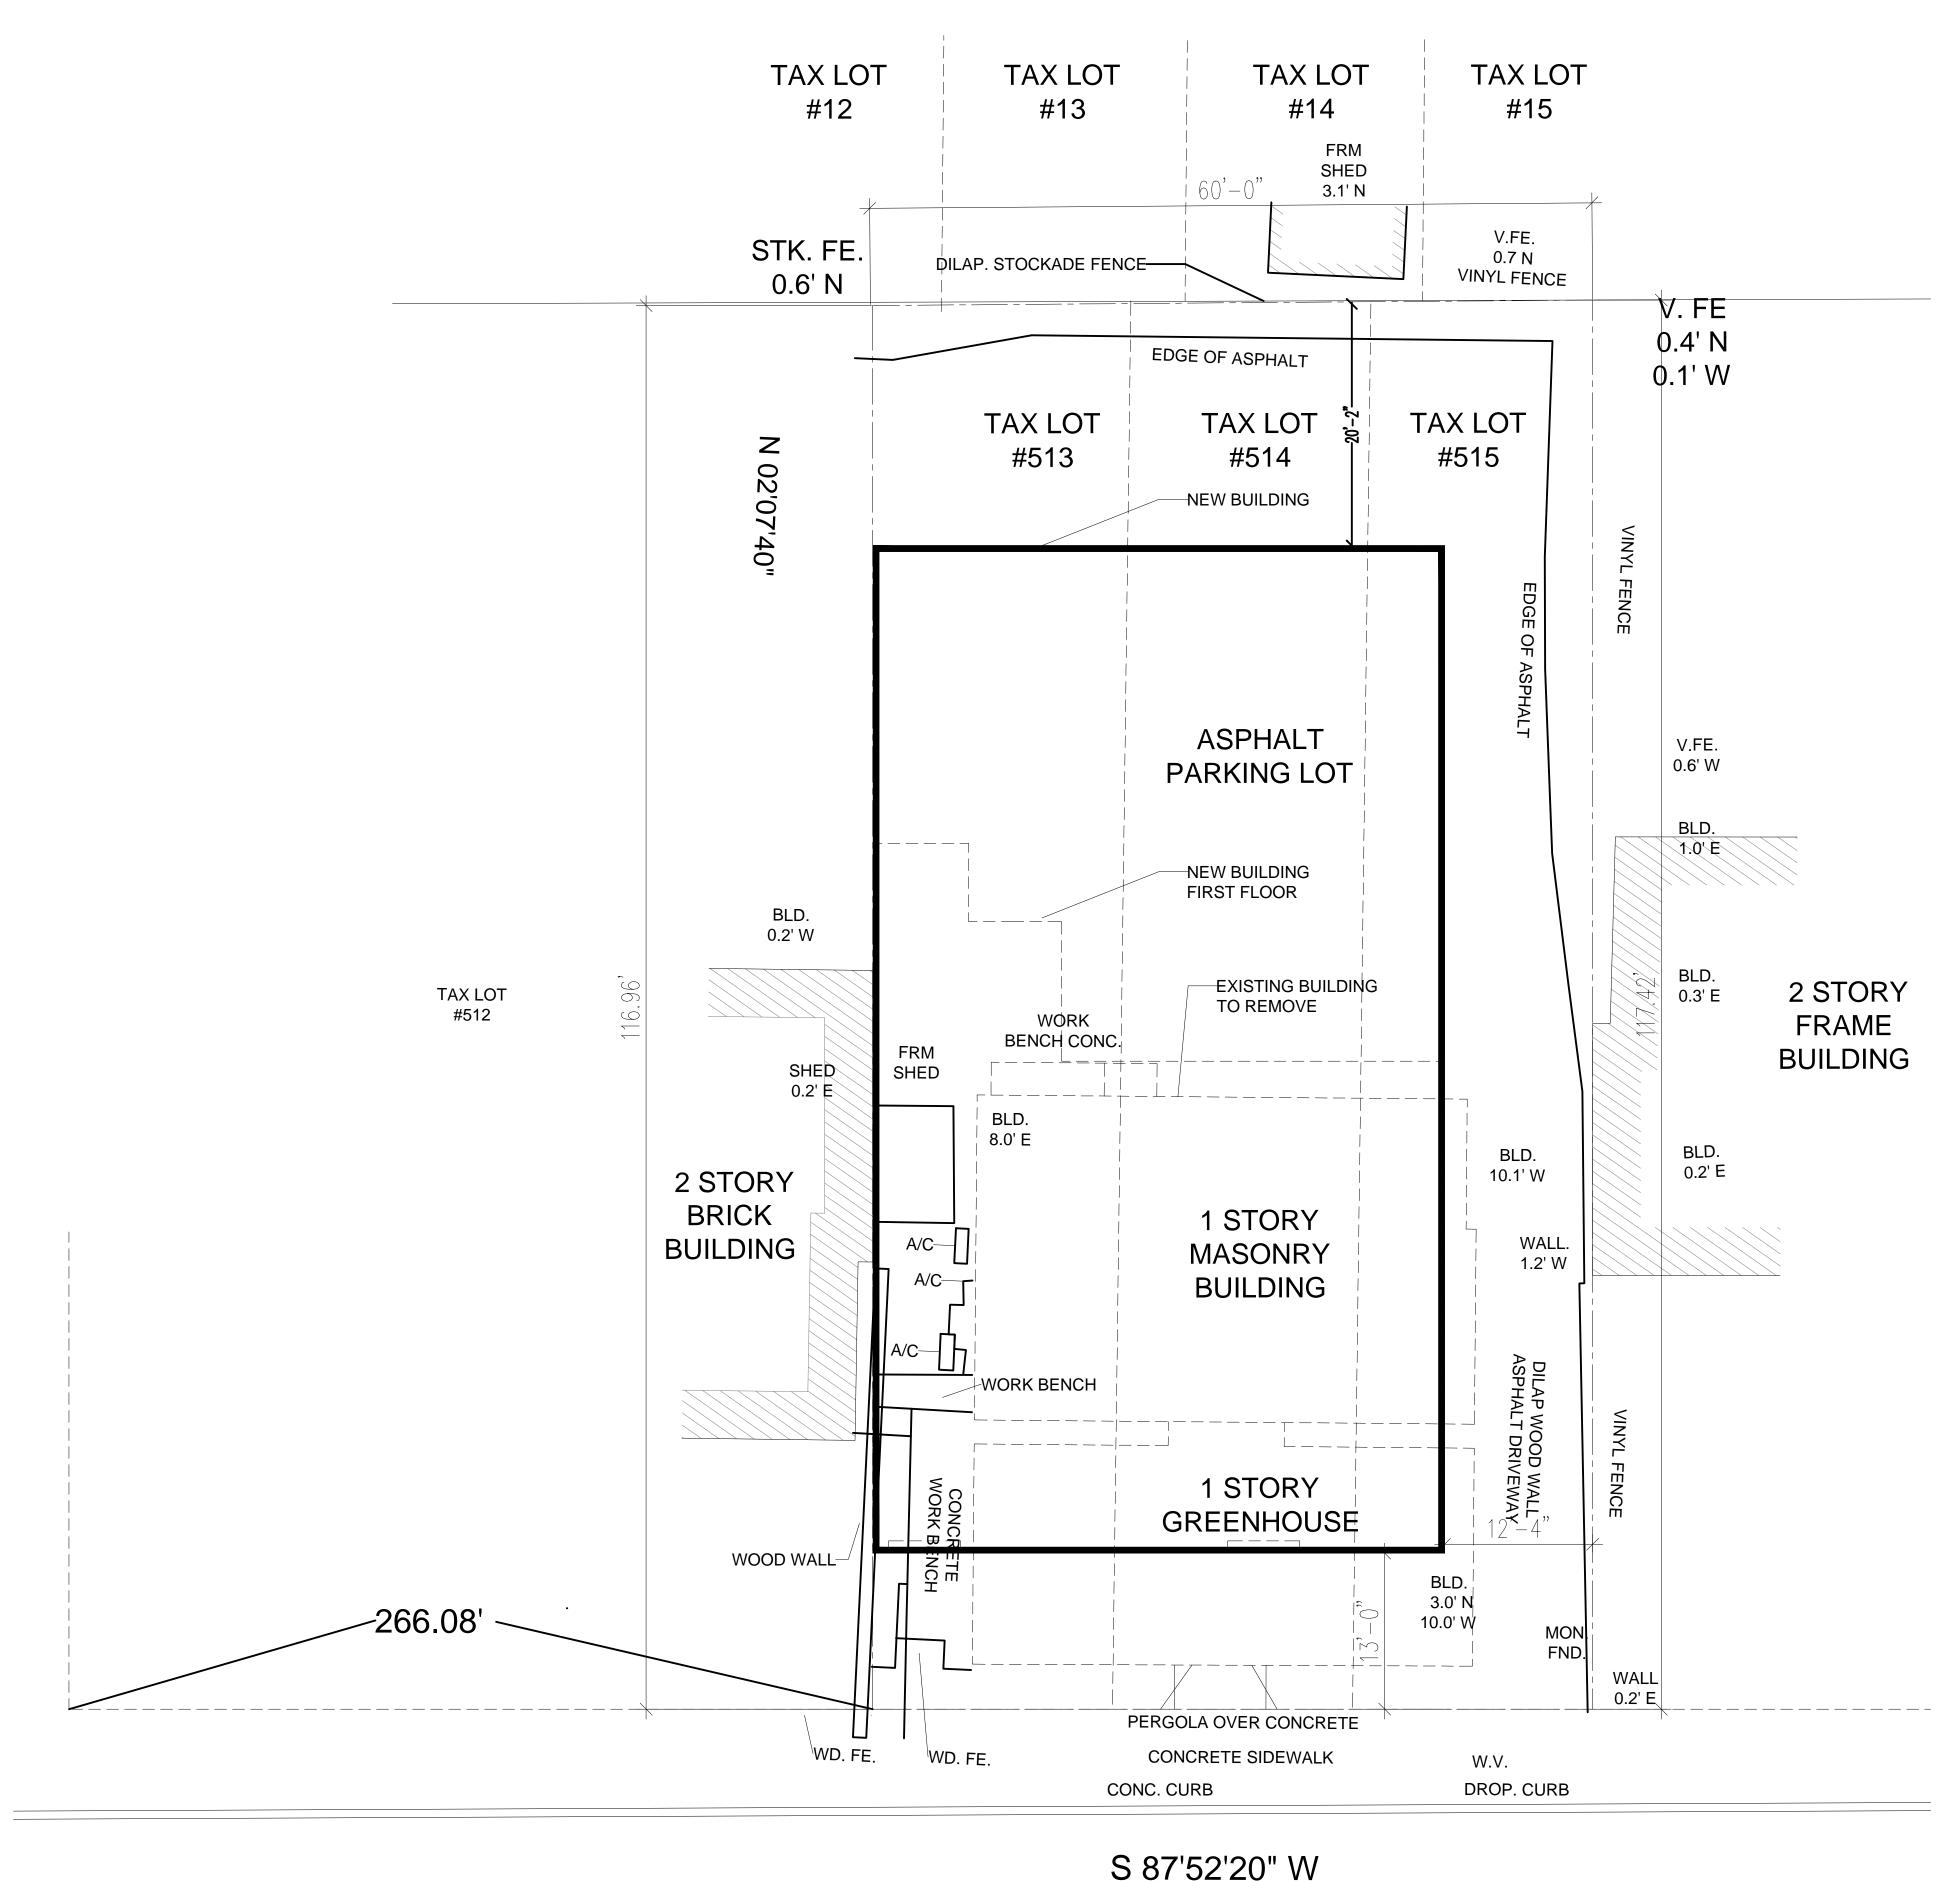

| S 87'52'20" W  |
|----------------|
| ORCHARD STREET |

INFORMATION FROM NORTHCOAST CIVIL SCALE: 1/8" = 1'-0"

| SECTION                                                                                                                                            |                                                                             | 3                                                                                                                            |                 |                      |  |
|----------------------------------------------------------------------------------------------------------------------------------------------------|-----------------------------------------------------------------------------|------------------------------------------------------------------------------------------------------------------------------|-----------------|----------------------|--|
| BLOCK                                                                                                                                              | 71                                                                          |                                                                                                                              |                 |                      |  |
| LOT(S)                                                                                                                                             | 513, 514 & 515                                                              |                                                                                                                              |                 |                      |  |
| ZONE DESCRIPTION                                                                                                                                   | BUSINESS B                                                                  |                                                                                                                              |                 |                      |  |
| LOT AREA                                                                                                                                           | 7,031 SF EXISTING — NO CHANGE                                               |                                                                                                                              |                 |                      |  |
| ZONING                                                                                                                                             | REQUIRED/ PERMITTED                                                         | PROPOSED                                                                                                                     | CODE<br>SECTION | VARIANCES<br>RQUIRED |  |
| PERMITTED USES                                                                                                                                     | SENIOR CITIZEN FACILITIES<br>AS CONDITIONAL USE                             | SENIOR INDEPENDENT LIVING (5<br>UNITS) WITH OFFICE ON FIRST<br>FLOOR                                                         | 70-139 (J(1))   | CONDITIONAL USE      |  |
| MAXIMUM BUILDING HEIGHT                                                                                                                            | 3 STORIES<br>45'-0"                                                         | 3 STORIES                                                                                                                    | 70-142          | NA                   |  |
| MINIMUM LOT AREA                                                                                                                                   | 40,000 SF                                                                   | EXISTING<br>7,031 SF                                                                                                         | 70-143 (B)      | 32,969 SF            |  |
| MINIMUM LOT WIDTH                                                                                                                                  | 100 FT                                                                      | EXISTING<br>60 FT                                                                                                            | 70-143 (B)      | 40 FT                |  |
| MINIMUM FRONT SETBACK                                                                                                                              | 25 FT                                                                       | 13 FT                                                                                                                        | 70-143 (B)      | 12 FT                |  |
| MAXIMUM DENSITY                                                                                                                                    | 32 UNITS / ACRE<br>(5.16 UNITS)                                             | 5 UNITS                                                                                                                      | 70-143 (B)      | NA                   |  |
| LOT COVERAGE                                                                                                                                       | 85% (5,976.35 SF)                                                           | 2,270 SF                                                                                                                     | 70-144          | NA                   |  |
| FLOOR AREA  MIN. 600 SF / UNIT  MAX. 1,600 SF / UNIT  MIN. 40% OF UNITS SHALL BE  1 BEDROOM (2 UNITS)  NO UNIT SHALL CONTAIN  MORE THAN 2 BEDROOMS |                                                                             | UNIT 1 (1 BR) 800 SF<br>UNIT 2 (1 BR) 1,138 SF<br>UNIT 3 (2 BR) 1,425 SF<br>UNIT 4 (2 BR) 1,743 SF<br>UNIT 5 (2 BR) 1,619 SF | 70–144.1        | NA                   |  |
| MINIMUM FRONT YARDS                                                                                                                                | NO FRONT YARD REQUIRED                                                      | 13 FT                                                                                                                        | 70-145          | NA                   |  |
| MINIMUM REAR YARDS                                                                                                                                 | 20'-0"                                                                      | 50'-0" AT GROUND FLOOR<br>20'-0" ABOVE                                                                                       | 70-146 (A)      | NA                   |  |
| MINIMUM REAR YARDS                                                                                                                                 | 15'-0" EACH SIDE                                                            | WEST SIDE: 0'-0"<br>EAST SIDE: 12'-0"                                                                                        | 70-146 (A)      | 15'-0"<br>3'-0"      |  |
| SEPARATION OF BUILDINGS                                                                                                                            | 25'-0"                                                                      | WEST SIDE: 0'-0" EAST SIDE: 12'-0"                                                                                           | 70-146.1        | 25'-0"<br>13'-0"     |  |
| OPEN SPACE + AMENITY                                                                                                                               | 80 SF INDOOR<br>COMMON SPACE / UNIT<br>50 SF OUTDOOR<br>COMMON SPACE / UNIT | 400 SF INDOOR SPACE<br>250 SF OUTDOOR SPACE                                                                                  | 70–146.2        | NA                   |  |
| FENCES                                                                                                                                             | MAX. HEIGHT: 7'-0"                                                          | 6'-0" HIGH FENCE                                                                                                             | 70-147          | NA                   |  |
| PARKING                                                                                                                                            | SENIOR INDEPENDENT-LIVING:  1 / 0.67 UNIT (4 SPACES)                        | (8) 10'x20' SPACES                                                                                                           | 70–103          | NA                   |  |

| SE | NO<br>MA<br>COI<br>OR | AL<br>DE<br>VTR.<br>NE | D QUANT<br>LOWANC<br>IN BEH<br>ACTOR FI<br>EGLECT<br>REVISI<br>BMITTEI<br>A | ES SHAI<br>HALF OF<br>OR ANY<br>ON HIS | LL BE<br>THE<br>ERROR                |
|----|-----------------------|------------------------|-----------------------------------------------------------------------------|----------------------------------------|--------------------------------------|
|    |                       |                        |                                                                             |                                        |                                      |
|    | DRAWING TITLE:        |                        | INFORMATION FROM<br>NORTHCOAST CIVIL                                        | PROJECT NAME:                          | 25 orchard street<br>Port Washington |
|    | 01.18.2022            |                        |                                                                             |                                        |                                      |
|    | DATE:                 |                        | SCALE:                                                                      | DRAWN BY:                              | .:.<br>0N<br>00                      |