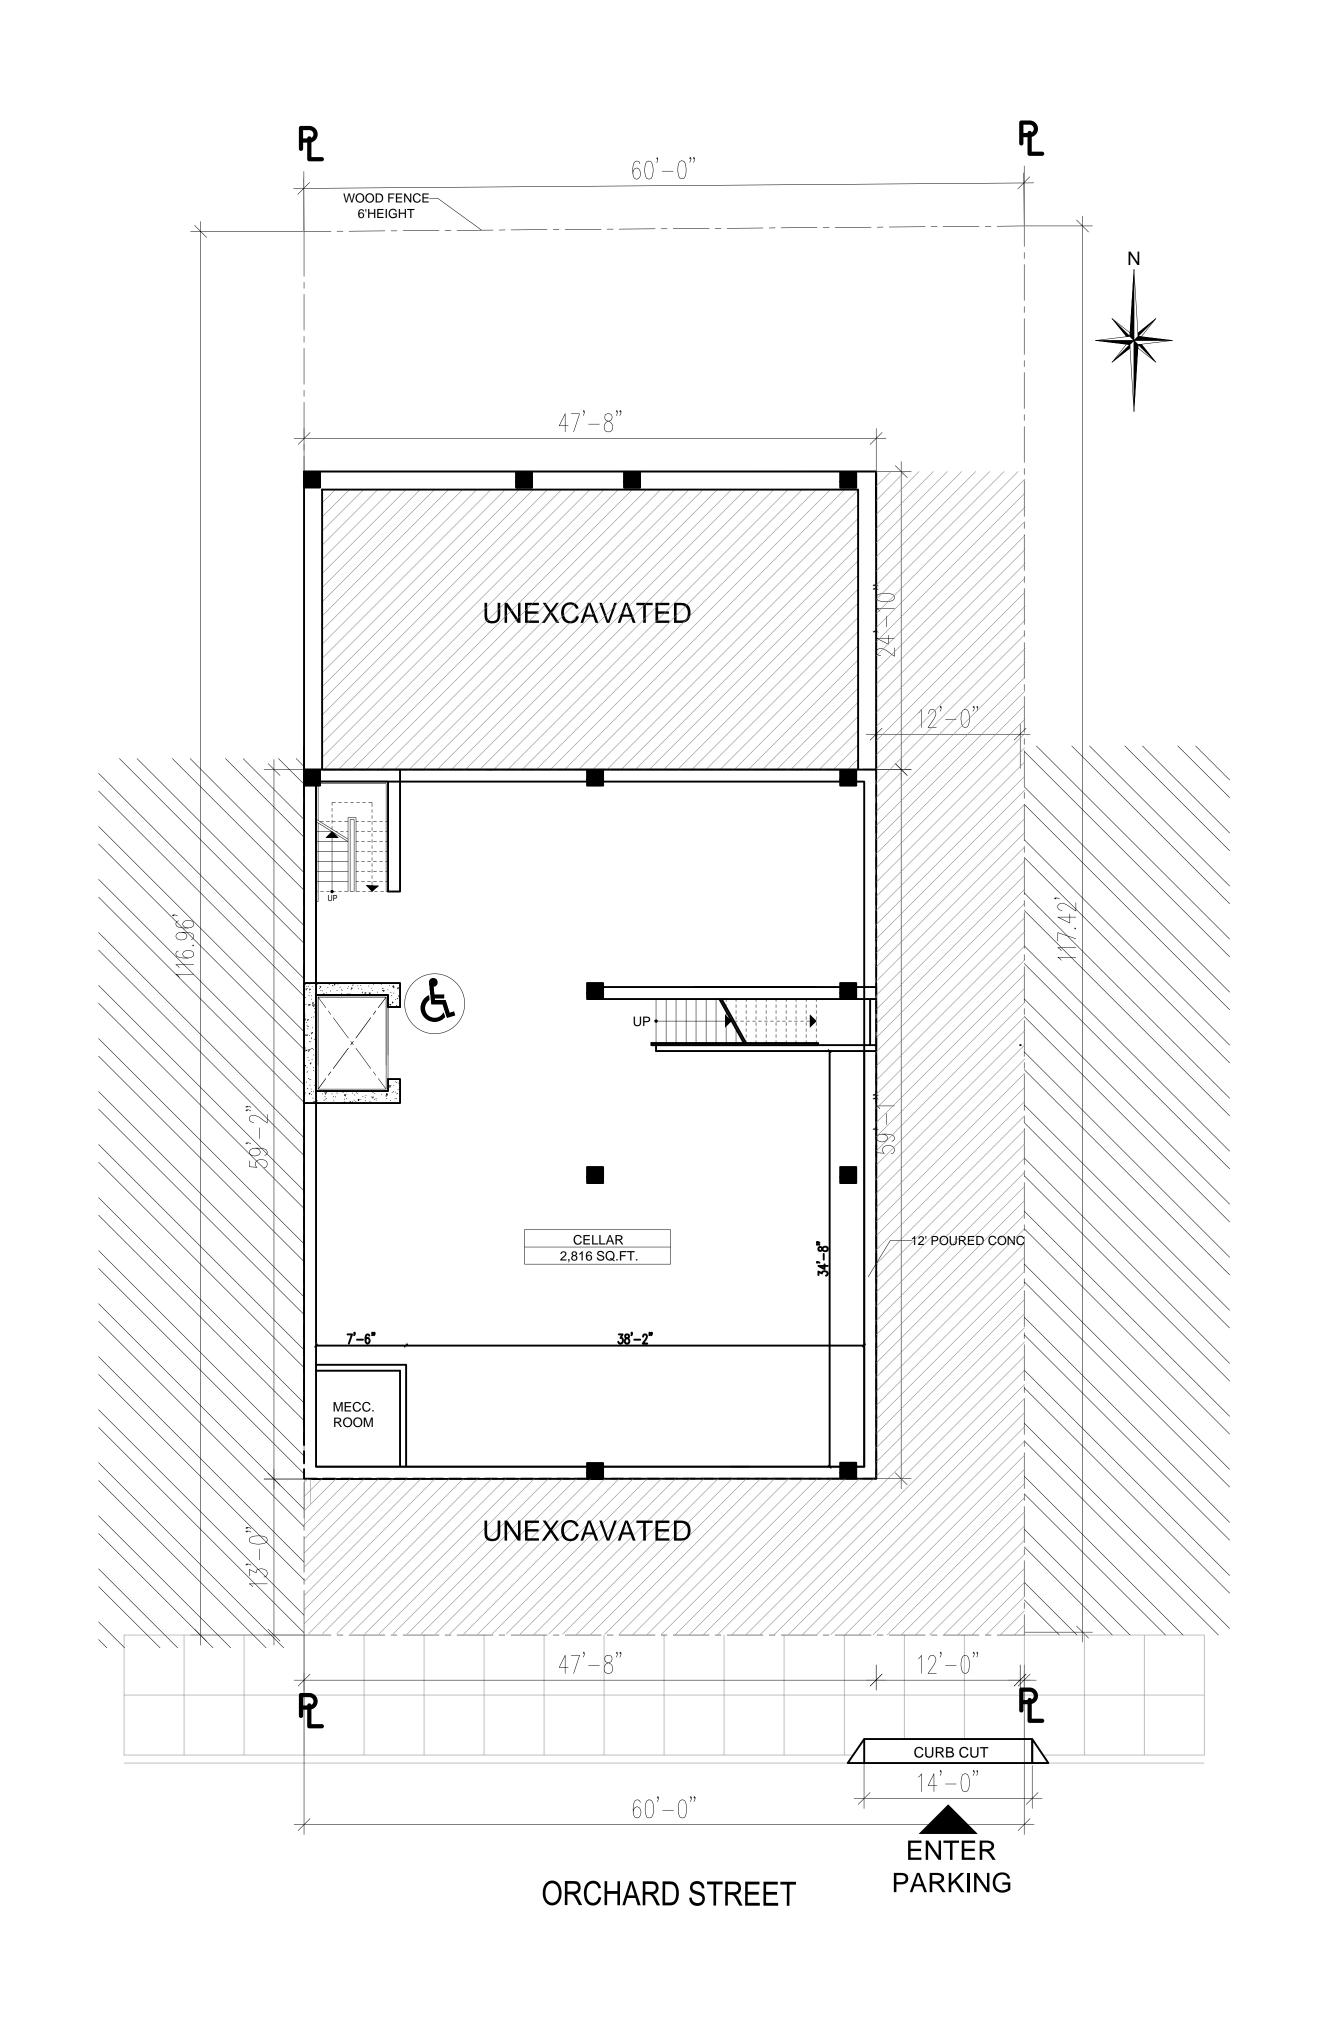

| DRAWING TITLE: | CELLAR | PROJECT NAME: | ZD OKCHAKU SIKEEI<br>Port washington |
|----------------|--------|---------------|--------------------------------------|
| 01.18.2022     |        |               |                                      |
|                |        | B ≺:          | .:                                   |

| AND PAULOURING | 01.753 |
|----------------|--------|
| T              | 04     |

 $\triangle$  – 1

CELLAR

SCALE: 1/8" = 1'-0"

SCALE: 1/8" = 1'-0"

 $\triangle - 4$ 