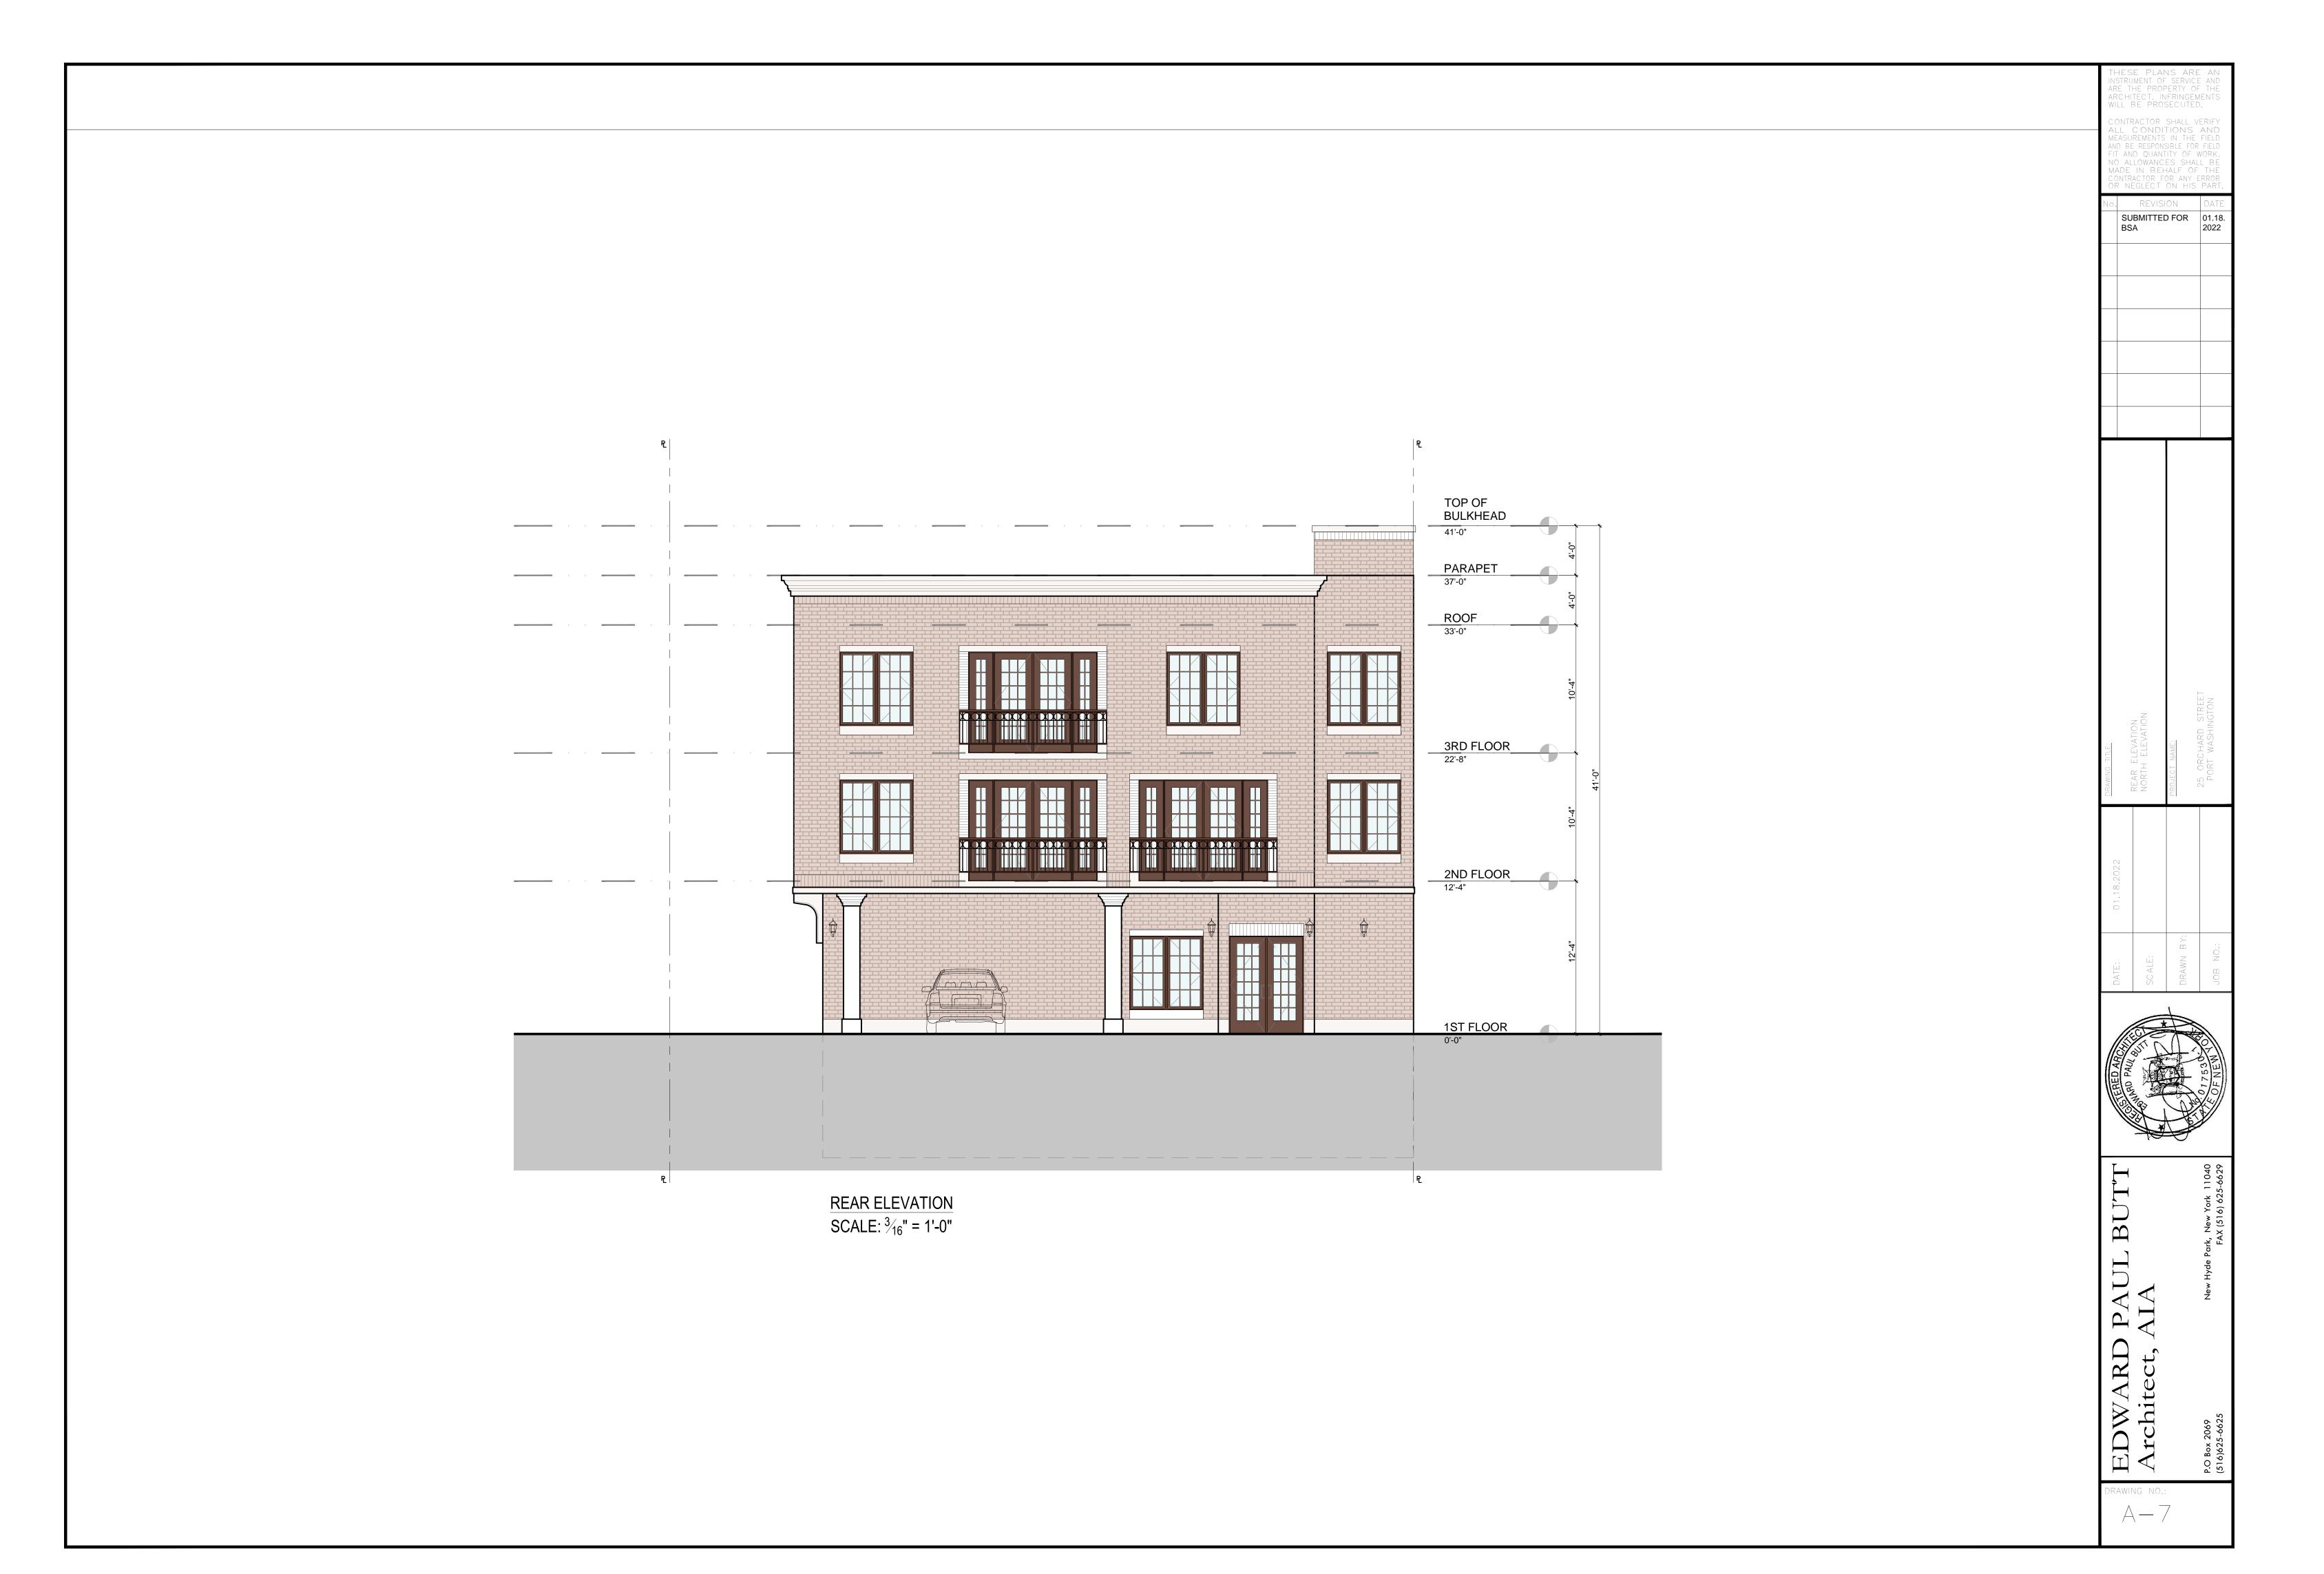

| S 87'52'20" W  |
|----------------|
| ORCHARD STREET |

INFORMATION FROM NORTHCOAST CIVIL SCALE: 1/8" = 1'-0"

| SECTION                                                                                                                                            |                                                                             | 3                                                                                                                            |                 |                      |  |
|----------------------------------------------------------------------------------------------------------------------------------------------------|-----------------------------------------------------------------------------|------------------------------------------------------------------------------------------------------------------------------|-----------------|----------------------|--|
| BLOCK                                                                                                                                              | 71                                                                          |                                                                                                                              |                 |                      |  |
| LOT(S)                                                                                                                                             | 513, 514 & 515                                                              |                                                                                                                              |                 |                      |  |
| ZONE DESCRIPTION                                                                                                                                   | BUSINESS B                                                                  |                                                                                                                              |                 |                      |  |
| LOT AREA                                                                                                                                           | 7,031 SF EXISTING — NO CHANGE                                               |                                                                                                                              |                 |                      |  |
| ZONING                                                                                                                                             | REQUIRED/ PERMITTED                                                         | PROPOSED                                                                                                                     | CODE<br>SECTION | VARIANCES<br>RQUIRED |  |
| PERMITTED USES                                                                                                                                     | SENIOR CITIZEN FACILITIES<br>AS CONDITIONAL USE                             | SENIOR INDEPENDENT LIVING (5<br>UNITS) WITH OFFICE ON FIRST<br>FLOOR                                                         | 70-139 (J(1))   | CONDITIONAL USE      |  |
| MAXIMUM BUILDING HEIGHT                                                                                                                            | 3 STORIES<br>45'-0"                                                         | 3 STORIES                                                                                                                    | 70-142          | NA                   |  |
| MINIMUM LOT AREA                                                                                                                                   | 40,000 SF                                                                   | EXISTING<br>7,031 SF                                                                                                         | 70-143 (B)      | 32,969 SF            |  |
| MINIMUM LOT WIDTH                                                                                                                                  | 100 FT                                                                      | EXISTING<br>60 FT                                                                                                            | 70-143 (B)      | 40 FT                |  |
| MINIMUM FRONT SETBACK                                                                                                                              | 25 FT                                                                       | 13 FT                                                                                                                        | 70-143 (B)      | 12 FT                |  |
| MAXIMUM DENSITY                                                                                                                                    | 32 UNITS / ACRE<br>(5.16 UNITS)                                             | 5 UNITS                                                                                                                      | 70-143 (B)      | NA                   |  |
| LOT COVERAGE                                                                                                                                       | 85% (5,976.35 SF)                                                           | 2,270 SF                                                                                                                     | 70-144          | NA                   |  |
| FLOOR AREA  MIN. 600 SF / UNIT  MAX. 1,600 SF / UNIT  MIN. 40% OF UNITS SHALL BE  1 BEDROOM (2 UNITS)  NO UNIT SHALL CONTAIN  MORE THAN 2 BEDROOMS |                                                                             | UNIT 1 (1 BR) 800 SF<br>UNIT 2 (1 BR) 1,138 SF<br>UNIT 3 (2 BR) 1,425 SF<br>UNIT 4 (2 BR) 1,743 SF<br>UNIT 5 (2 BR) 1,619 SF | 70–144.1        | NA                   |  |
| MINIMUM FRONT YARDS                                                                                                                                | NO FRONT YARD REQUIRED                                                      | 13 FT                                                                                                                        | 70-145          | NA                   |  |
| MINIMUM REAR YARDS                                                                                                                                 | 20'-0"                                                                      | 50'-0" AT GROUND FLOOR<br>20'-0" ABOVE                                                                                       | 70-146 (A)      | NA                   |  |
| MINIMUM REAR YARDS                                                                                                                                 | 15'-0" EACH SIDE                                                            | WEST SIDE: 0'-0"<br>EAST SIDE: 12'-0"                                                                                        | 70-146 (A)      | 15'-0"<br>3'-0"      |  |
| SEPARATION OF BUILDINGS                                                                                                                            | 25'-0"                                                                      | WEST SIDE: 0'-0" EAST SIDE: 12'-0"                                                                                           | 70-146.1        | 25'-0"<br>13'-0"     |  |
| OPEN SPACE + AMENITY                                                                                                                               | 80 SF INDOOR<br>COMMON SPACE / UNIT<br>50 SF OUTDOOR<br>COMMON SPACE / UNIT | 400 SF INDOOR SPACE<br>250 SF OUTDOOR SPACE                                                                                  | 70–146.2        | NA                   |  |
| FENCES                                                                                                                                             | MAX. HEIGHT: 7'-0"                                                          | 6'-0" HIGH FENCE                                                                                                             | 70-147          | NA                   |  |
| PARKING                                                                                                                                            | SENIOR INDEPENDENT-LIVING:  1 / 0.67 UNIT (4 SPACES)                        | (8) 10'x20' SPACES                                                                                                           | 70–103          | NA                   |  |