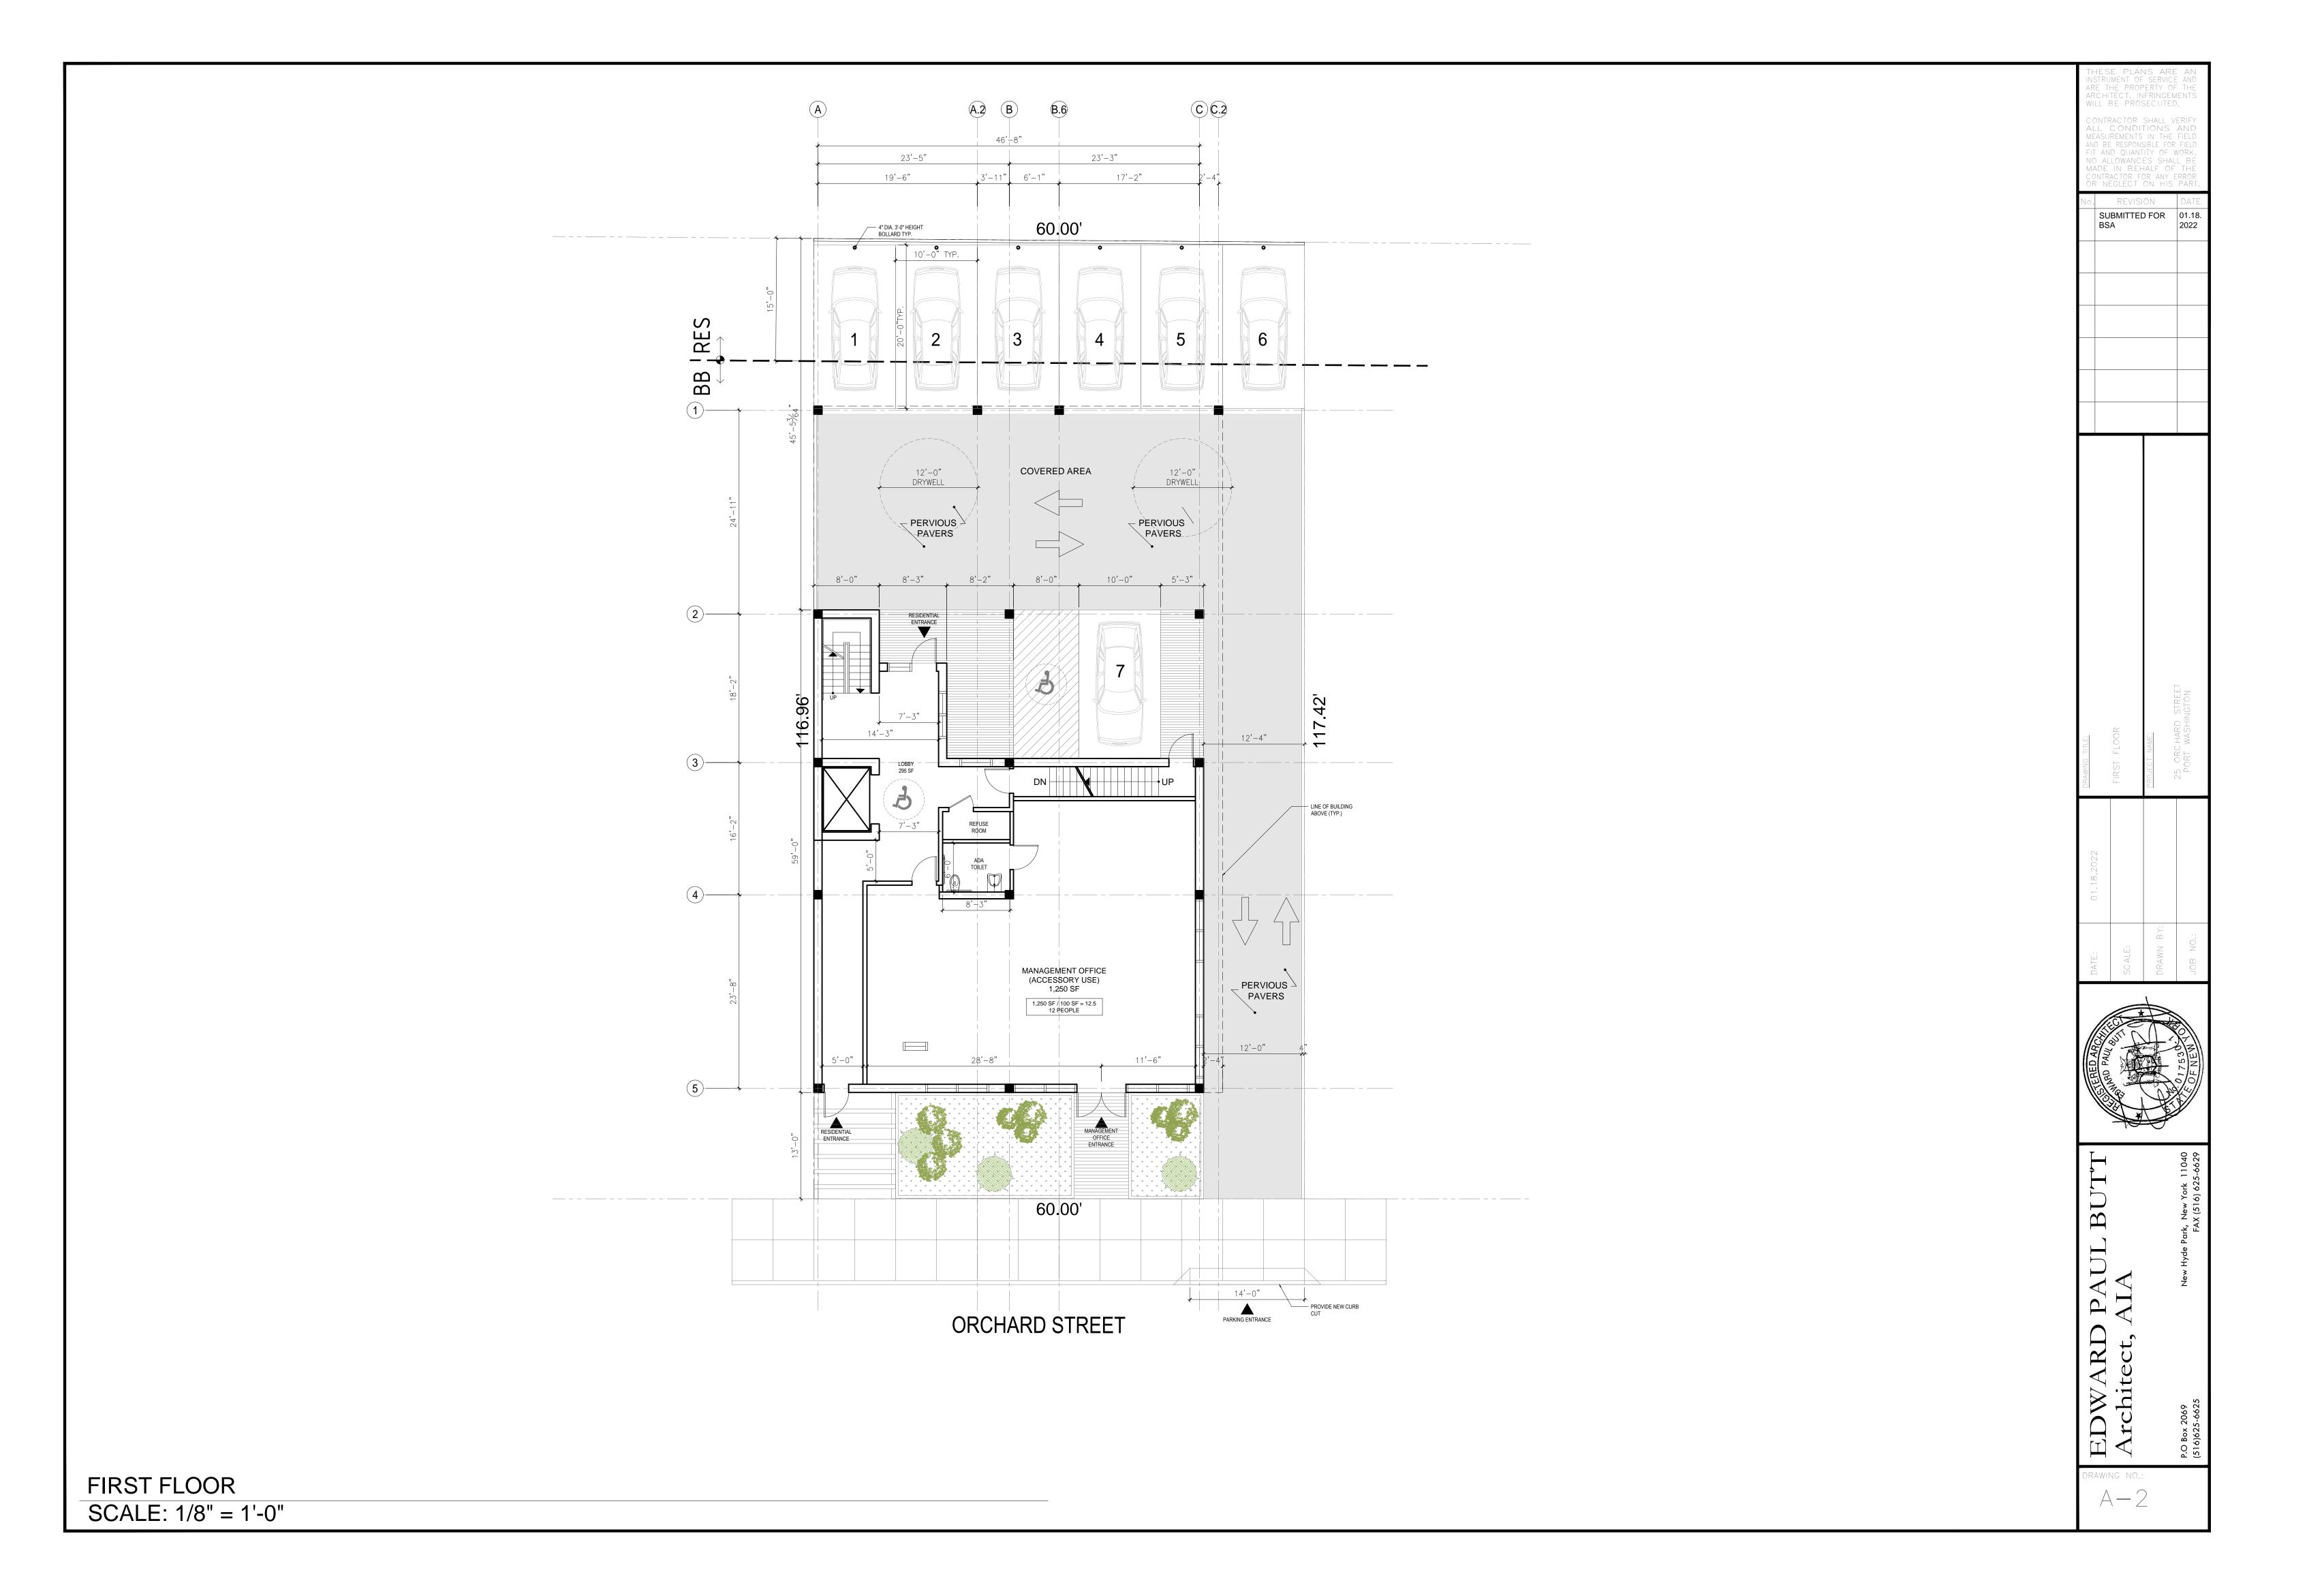

| S 87'52'20" W  |
|----------------|
| ORCHARD STREET |

INFORMATION FROM NORTHCOAST CIVIL SCALE: 1/8" = 1'-0"

| SECTION                                                                                                                                            |                                                                             | 3                                                                                                                            |                 |                      |  |
|----------------------------------------------------------------------------------------------------------------------------------------------------|-----------------------------------------------------------------------------|------------------------------------------------------------------------------------------------------------------------------|-----------------|----------------------|--|
| BLOCK                                                                                                                                              | 71                                                                          |                                                                                                                              |                 |                      |  |
| LOT(S)                                                                                                                                             | 513, 514 & 515                                                              |                                                                                                                              |                 |                      |  |
| ZONE DESCRIPTION                                                                                                                                   | BUSINESS B                                                                  |                                                                                                                              |                 |                      |  |
| LOT AREA                                                                                                                                           | 7,031 SF EXISTING — NO CHANGE                                               |                                                                                                                              |                 |                      |  |
| ZONING                                                                                                                                             | REQUIRED/ PERMITTED                                                         | PROPOSED                                                                                                                     | CODE<br>SECTION | VARIANCES<br>RQUIRED |  |
| PERMITTED USES                                                                                                                                     | SENIOR CITIZEN FACILITIES<br>AS CONDITIONAL USE                             | SENIOR INDEPENDENT LIVING (5<br>UNITS) WITH OFFICE ON FIRST<br>FLOOR                                                         | 70-139 (J(1))   | CONDITIONAL USE      |  |
| MAXIMUM BUILDING HEIGHT                                                                                                                            | 3 STORIES<br>45'-0"                                                         | 3 STORIES                                                                                                                    | 70-142          | NA                   |  |
| MINIMUM LOT AREA                                                                                                                                   | 40,000 SF                                                                   | EXISTING<br>7,031 SF                                                                                                         | 70-143 (B)      | 32,969 SF            |  |
| MINIMUM LOT WIDTH                                                                                                                                  | 100 FT                                                                      | EXISTING<br>60 FT                                                                                                            | 70-143 (B)      | 40 FT                |  |
| MINIMUM FRONT SETBACK                                                                                                                              | 25 FT                                                                       | 13 FT                                                                                                                        | 70-143 (B)      | 12 FT                |  |
| MAXIMUM DENSITY                                                                                                                                    | 32 UNITS / ACRE<br>(5.16 UNITS)                                             | 5 UNITS                                                                                                                      | 70-143 (B)      | NA                   |  |
| LOT COVERAGE                                                                                                                                       | 85% (5,976.35 SF)                                                           | 2,270 SF                                                                                                                     | 70-144          | NA                   |  |
| FLOOR AREA  MIN. 600 SF / UNIT  MAX. 1,600 SF / UNIT  MIN. 40% OF UNITS SHALL BE  1 BEDROOM (2 UNITS)  NO UNIT SHALL CONTAIN  MORE THAN 2 BEDROOMS |                                                                             | UNIT 1 (1 BR) 800 SF<br>UNIT 2 (1 BR) 1,138 SF<br>UNIT 3 (2 BR) 1,425 SF<br>UNIT 4 (2 BR) 1,743 SF<br>UNIT 5 (2 BR) 1,619 SF | 70–144.1        | NA                   |  |
| MINIMUM FRONT YARDS                                                                                                                                | NO FRONT YARD REQUIRED                                                      | 13 FT                                                                                                                        | 70-145          | NA                   |  |
| MINIMUM REAR YARDS                                                                                                                                 | 20'-0"                                                                      | 50'-0" AT GROUND FLOOR<br>20'-0" ABOVE                                                                                       | 70-146 (A)      | NA                   |  |
| MINIMUM REAR YARDS                                                                                                                                 | 15'-0" EACH SIDE                                                            | WEST SIDE: 0'-0"<br>EAST SIDE: 12'-0"                                                                                        | 70-146 (A)      | 15'-0"<br>3'-0"      |  |
| SEPARATION OF BUILDINGS                                                                                                                            | 25'-0"                                                                      | WEST SIDE: 0'-0" EAST SIDE: 12'-0"                                                                                           | 70-146.1        | 25'-0"<br>13'-0"     |  |
| OPEN SPACE + AMENITY                                                                                                                               | 80 SF INDOOR<br>COMMON SPACE / UNIT<br>50 SF OUTDOOR<br>COMMON SPACE / UNIT | 400 SF INDOOR SPACE<br>250 SF OUTDOOR SPACE                                                                                  | 70–146.2        | NA                   |  |
| FENCES                                                                                                                                             | MAX. HEIGHT: 7'-0"                                                          | 6'-0" HIGH FENCE                                                                                                             | 70-147          | NA                   |  |
| PARKING                                                                                                                                            | SENIOR INDEPENDENT-LIVING:  1 / 0.67 UNIT (4 SPACES)                        | (8) 10'x20' SPACES                                                                                                           | 70–103          | NA                   |  |